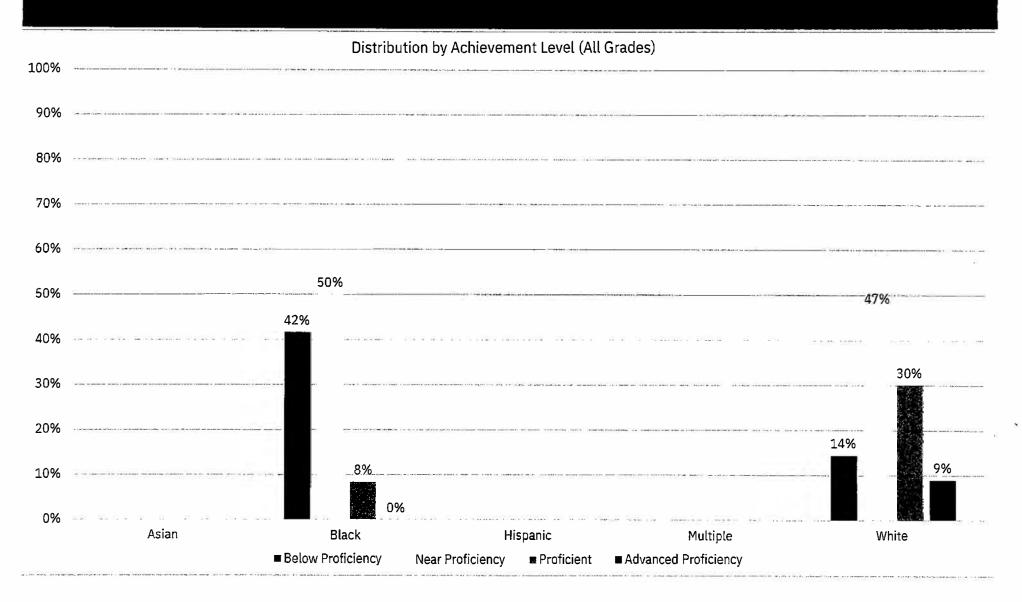

# EAST GREENWICH Spring NJSLA by Subgroup Race Science

|            |              |                      |                     | Below Proficiency<br>(Level 1)                           | Near Proficiency<br>(Level 2) | Proficient<br>(Level 3) | Advanced Proficiency<br>(Level 4) |
|------------|--------------|----------------------|---------------------|----------------------------------------------------------|-------------------------------|-------------------------|-----------------------------------|
| Grade Band | Race         | Total Tested<br>2024 | % of Tested<br>2024 | 2024                                                     | 2024                          | 2024                    | 2024                              |
|            | Asian        | <10                  | 2%                  | -                                                        |                               | 2                       |                                   |
|            | Black        | 12                   | 7%                  | 41.7%                                                    | 50.0%                         | 8.3%                    | 0.0%                              |
|            | Hispanic     | <10                  | 2%                  | ( <del>50</del> )                                        | -                             | -                       | 0.070                             |
| ES (G5)    | Multiple     | <10                  | 2%                  | - 100 s <b>=</b> 0 100 100 100 100 100 100 100 100 100 1 | -                             | ·                       |                                   |
|            | Unknown      | <10                  | 1%                  | 140 0 0 0 0 0 0 0 0 0 0 0 0 0 0 0 0 0 0                  | 2                             | •                       | 20 (a)                            |
|            | White        | 146                  | 85%                 | 14.4%                                                    | 46.6%                         | 30.1%                   | 8.9%                              |
|            | All Students | 171                  |                     | 15.8%                                                    | 46.8%                         | 29.8%                   | 7.6%                              |

# EAST GREENWICH 2023-24 Spring NJSLA by Subgroup Race Science

# EAST GREENWICH Spring NJSLA by Subgroup Race

## Science