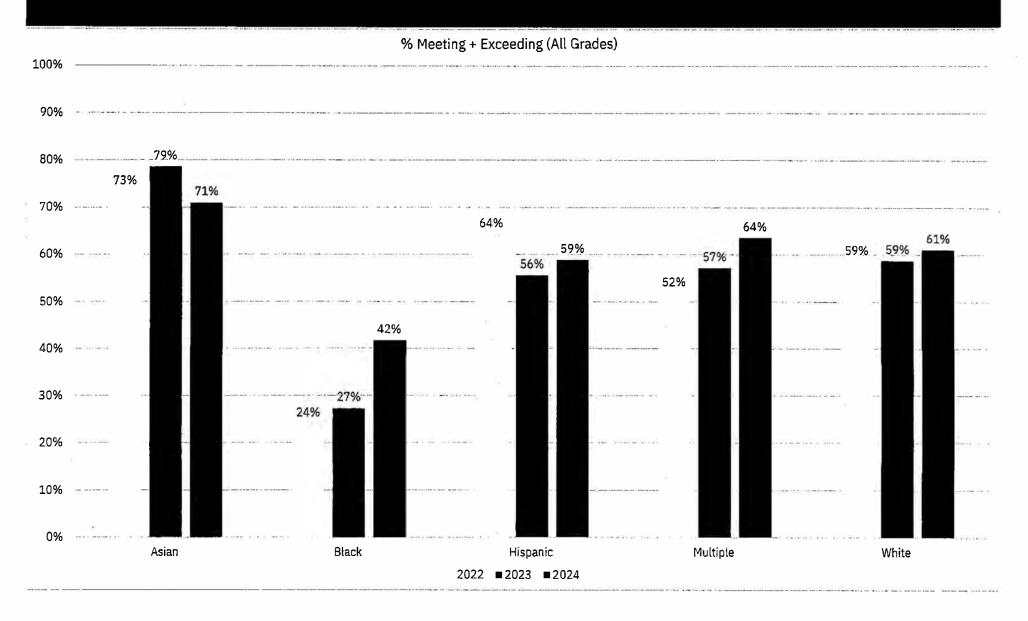

## EAST GREENWICH Sp ring NJSLA by Subgroup Race Mathematics

|            |              | -                    |                  | Not Meeting<br>Expectations<br>(Level 1) | Partially Meeting Expectations (Level 2) | Approaching<br>Expectations<br>(Level 3) | Meeting Expectations (Level 4) | Exceeding<br>Expectation<br>(Level 5) |
|------------|--------------|----------------------|------------------|------------------------------------------|------------------------------------------|------------------------------------------|--------------------------------|---------------------------------------|
| Grade Band | Race         | Total Tested<br>2024 | % of Tested 2024 | 2024                                     | 2024                                     | 2024                                     | 2024                           | 2024                                  |
|            | Asian        | 22                   | 4%               | 4.5%                                     | 4.5%                                     | 22.7%                                    | 59.1%                          | 9.1%                                  |
|            | Black        | 26                   | 5%               | 7.7%                                     | 30.8%                                    | 19.2%                                    | 38.5%                          | 3.8%                                  |
|            | Hispanic     | 14                   | 3%               | 7.1%                                     | 7.1%                                     | 28.6%                                    | 50.0%                          | 7.1%                                  |
| ES (G3-G5) | Multiple     | 36                   | 7%               | 5.6%                                     | 16.7%                                    | 16.7%                                    | 55.6%                          | 5.6%                                  |
| E3 (G3-G3) | Other        | ₹10                  | 0%               |                                          | *                                        |                                          | -                              | *                                     |
|            | Unknown      | <10                  | 2%               |                                          |                                          |                                          | 1                              |                                       |
|            | White        | 421                  | 80%              | 3.8%                                     | 10.9%                                    | 28.7%                                    | 46.6%                          | 10.0%                                 |
|            | All Students | 528                  |                  | 4.2%                                     | 11.9%                                    | 27.1%                                    | 47.5%                          | 9.3%                                  |
|            | Asian        | <10                  | 5%               | in .                                     |                                          |                                          |                                | 4744                                  |
|            | Black        | .10                  | 6%               | 0.0%                                     | 20.0%                                    | 40.0%                                    | 40.0%                          | 0:0%                                  |
|            | Hispanic     | <10                  | 2%               |                                          |                                          | 45.004                                   |                                | 04.404                                |
| MS (G6-G8) | Multiple     | 19                   | 11%              | 5.3%                                     | 10.5%                                    | 15.8%                                    | 47.4%                          | 21.1%                                 |
|            | Unknown      | <10                  | 2%               | 2 201                                    | 7.9%                                     | 15.9%                                    | (4.40)                         | 15.1%                                 |
|            | White        | 126                  | 74%              | 0.0%                                     | 9.002                                    | 17.6%                                    | 61.1%                          | 15.1%                                 |
|            | All Students | 170                  |                  | 1.20                                     | 6.5%                                     | 19.4%                                    | 54.8%                          | 16.1%                                 |
|            | Asian        | 31                   | 4%               | 3.2%                                     | 27.8%                                    | 25.0%                                    | 38.9%                          | 2.8%                                  |
|            | Black        | 36                   | 5%               | 5 9%                                     | 5.9%                                     | 29.4%                                    | 52.9%                          | 5.9%                                  |
|            | Hispanic     | 17                   | 2%               | 5.5%                                     | 14.5%                                    | 16.4%                                    | 52.7%                          | 10.9%                                 |
| A11 0      | Multiple     | 55                   | 8%               | 3.526                                    | 14.370                                   | -                                        | 32.//8                         |                                       |
| All Grades | Other        | 11                   | 0%               | 9.1%                                     | 9.1%                                     | 27.3%                                    | 54.5%                          | 0.0%                                  |
|            | Unknown      | 547                  | 206              | 2.9%                                     | 10.2%                                    | 25.8%                                    | 49.9%                          | 11.2%                                 |
|            | White        | 698                  | 78%              | 3.4%                                     | 11.2%                                    | 24.8%                                    | 49.9%                          | 10.7%                                 |
|            | All Students |                      |                  |                                          |                                          |                                          |                                |                                       |

# EAST GREENWICH 2023-24 Spring NJSLA by Subgroup Race

## Mathematics

# EAST GREENWICH Spring NJSLA by Subgroup Race Mathematics