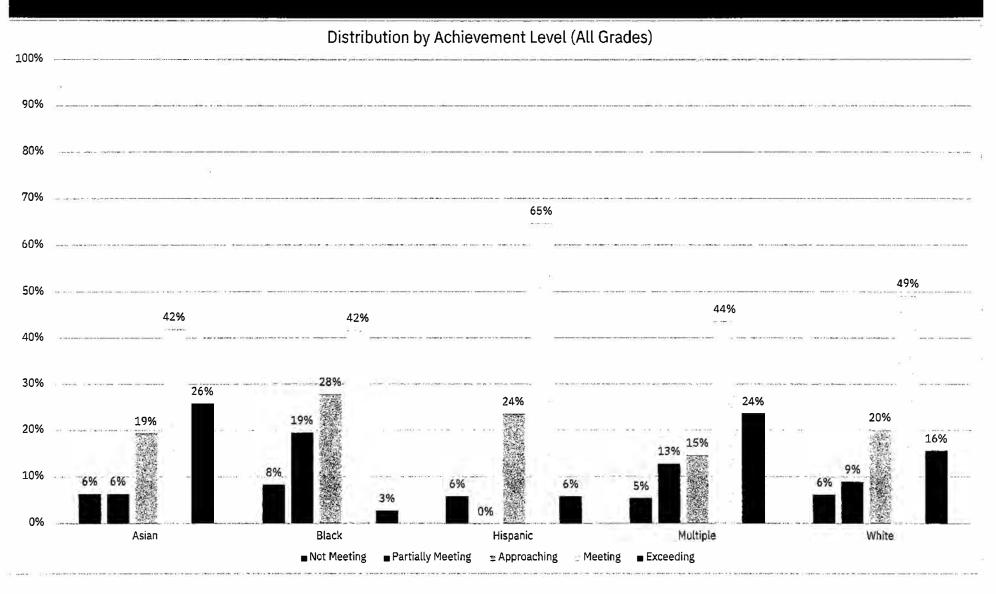

# EAST GREENWICH Sp ring NJSLA by Subgroup Race ELA/Language Arts

|            | 1-13         |              | - 1              | Not Meeting<br>Expectations<br>(Level 1) | Partially Meeting Expectations (Level 2) | Approaching<br>Expectations<br>(Level 3) | Meeting Expectations (Level 4) | Exceeding Expectation (Level 5) |
|------------|--------------|--------------|------------------|------------------------------------------|------------------------------------------|------------------------------------------|--------------------------------|---------------------------------|
| Grade Band | Race         | Total Tested | % of Tested 2024 | 2024                                     | 2024                                     | 2024                                     | 2024                           | 2024                            |
|            | Asian        | 22           | 4%               | 9.1%                                     | 9.1%                                     | 18.2%                                    | 50.0%                          | 13.6%                           |
|            | Black        | 26           | 5%               | 11,5%                                    | 26.9%                                    | 23.1%                                    | 38.5%                          | 0.0%                            |
|            | Hispanic     | 14           | 3%               | 7.1%                                     | 0.0%                                     | 28.6%                                    | 57.1%                          | 7.1%                            |
| ES (G3-G5) | Multiple     | 36           | 7%               | 5.6%                                     | 13.9%                                    | 19.4%                                    | 47.2%                          | 13.9%                           |
| L3 (G3-G3) | Uther        | <10          | 0%               |                                          |                                          |                                          |                                | -                               |
|            | Unknown      | <10          | 2%               |                                          |                                          |                                          |                                | *                               |
|            | White        | 421          | 80%              | 7.6%                                     | 10.7%                                    | 23.8%                                    | 48.5%                          | 9.5%                            |
|            | All Students | 528          |                  | 7.6%                                     | 11.7%                                    | 23.3%                                    | 47.9%                          | 9.5%                            |
|            | Asian        | <10          | 5%               |                                          |                                          |                                          |                                |                                 |
|            | Black        | 10           | 6%               | 0.0%                                     | 0.0%                                     | 40.0%                                    | 50.0%                          | 10.0%                           |
|            | Hispanic     | <10          | 2%               | • *                                      | 40.500                                   |                                          | *                              |                                 |
| MS (G6-G8) | Multiple     | 19           | 11%              | 5.3%                                     | 10.5%                                    | 5.3%                                     | 36.8%                          | 42.1%                           |
|            | Unknown      | <10          | 2%               |                                          | 3.2%                                     |                                          | 100                            | 25.504                          |
|            | White        | 126          | 74%              | 1.6%                                     | 4.1%                                     | 7.9%                                     | 51.6%                          | 35.7%                           |
|            | All Students | 170          | 1 5              | 1.8%                                     | 5.5%                                     | 19.6%                                    | 48.8%                          | 34.7%                           |
|            | Asian        | - 31         | 4%               | 6.5%                                     | 19.4%                                    | 27.8%                                    | 41.9%                          | 25.8%                           |
|            | Black        | 36           | 5%               | 0.3%                                     | 0.0%                                     | 23.5%                                    | 64.7%                          | 2.6%.<br>5.9%                   |
|            | Hispanic     | 17           | 2%               | 5.9%                                     | 12.7%                                    | 14.5%                                    |                                |                                 |
| AU 0 d     | Multiple     | 55<br><10    | 8%               | 5.5%                                     | 1                                        | 14.370                                   | 43.6%                          | 23.6%                           |
| All Grades | Other        | 11           | 0%               | 0.00                                     | 36.4%                                    | 27.3%                                    | 27.3%                          | 9.1%                            |
|            | Unknown      | 547          | 2%               | 0.0%                                     | 9.0%                                     | 20.1%                                    | 49.2%                          | 15.5%                           |
|            | White        | 698          | 78%              | 6.2%                                     | 9.9%                                     | 20.2%                                    | 48.1%                          | 15.6%                           |
|            | All Students | - 73         |                  |                                          |                                          |                                          |                                |                                 |

# EAST GREENWICH 2023-24 Spring NJSLA by Subgroup Race

ELA/Language Arts

# EAST GREENWICH Spring NJSLA by Subgroup Race ELA/Language Arts