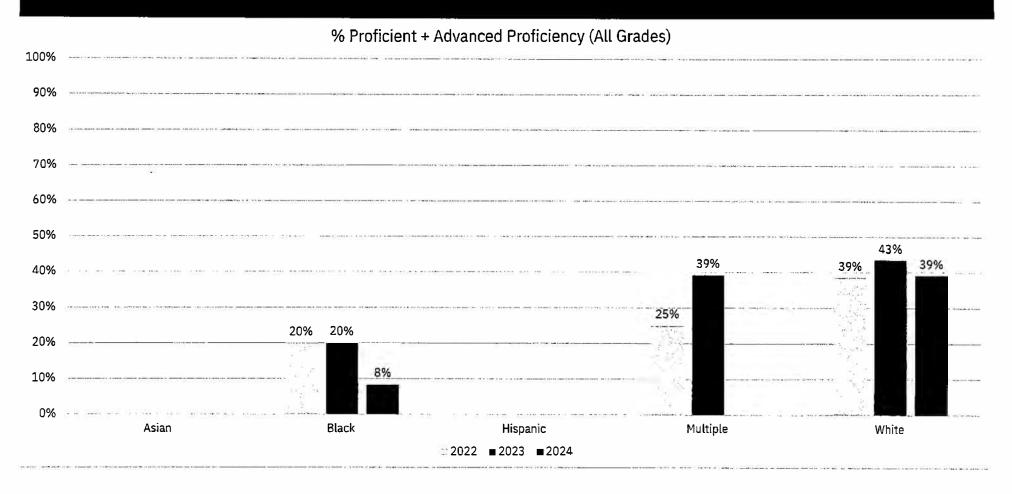

# EAST GREENWICH Sp ring NJSLA by Subgroup Race ELA/Language Arts

|            | 1-13         |              | - 1              | Not Meeting<br>Expectations<br>(Level 1) | Partially Meeting Expectations (Level 2) | Approaching<br>Expectations<br>(Level 3) | Meeting Expectations (Level 4) | Exceeding Expectation (Level 5) |
|------------|--------------|--------------|------------------|------------------------------------------|------------------------------------------|------------------------------------------|--------------------------------|---------------------------------|
| Grade Band | Race         | Total Tested | % of Tested 2024 | 2024                                     | 2024                                     | 2024                                     | 2024                           | 2024                            |
|            | Asian        | 22           | 4%               | 9.1%                                     | 9.1%                                     | 18.2%                                    | 50.0%                          | 13.6%                           |
|            | Black        | 26           | 5%               | 11,5%                                    | 26.9%                                    | 23.1%                                    | 38.5%                          | 0.0%                            |
|            | Hispanic     | 14           | 3%               | 7.1%                                     | 0.0%                                     | 28.6%                                    | 57.1%                          | 7.1%                            |
| ES (G3-G5) | Multiple     | 36           | 7%               | 5.6%                                     | 13.9%                                    | 19.4%                                    | 47.2%                          | 13.9%                           |
| L3 (G3-G3) | Uther        | <10          | 0%               |                                          |                                          |                                          |                                | -                               |
|            | Unknown      | <10          | 2%               |                                          |                                          |                                          |                                | *                               |
|            | White        | 421          | 80%              | 7.6%                                     | 10.7%                                    | 23.8%                                    | 48.5%                          | 9.5%                            |
|            | All Students | 528          |                  | 7.6%                                     | 11.7%                                    | 23.3%                                    | 47.9%                          | 9.5%                            |
|            | Asian        | <10          | 5%               |                                          |                                          |                                          |                                |                                 |
|            | Black        | 10           | 6%               | 0.0%                                     | 0.0%                                     | 40.0%                                    | 50.0%                          | 10.0%                           |
|            | Hispanic     | <10          | 2%               | • *                                      | 40.500                                   |                                          | *                              |                                 |
| MS (G6-G8) | Multiple     | 19           | 11%              | 5.3%                                     | 10.5%                                    | 5.3%                                     | 36.8%                          | 42.1%                           |
|            | Unknown      | <10          | 2%               |                                          | 3.2%                                     |                                          | 100                            | 25.504                          |
|            | White        | 126          | 74%              | 1.6%                                     | 4.1%                                     | 7.9%                                     | 51.6%                          | 35.7%                           |
|            | All Students | 170          | 1 5              | 1.8%                                     | 5.5%                                     | 19.6%                                    | 48.8%                          | 34.7%                           |
|            | Asian        | - 31         | 4%               | 6.5%                                     | 19.4%                                    | 27.8%                                    | 41.9%                          | 25.8%                           |
|            | Black        | 36           | 5%               | 0.3%                                     | 0.0%                                     | 23.5%                                    | 64.7%                          | 2.6%.<br>5.9%                   |
|            | Hispanic     | 17           | 2%               | 5.9%                                     | 12.7%                                    | 14.5%                                    |                                |                                 |
| AU 0 d     | Multiple     | 55<br><10    | 8%               | 5.5%                                     | 1                                        | 14.370                                   | 43.6%                          | 23.6%                           |
| All Grades | Other        | 11           | 0%               | 0.00                                     | 36.4%                                    | 27.3%                                    | 27.3%                          | 9.1%                            |
|            | Unknown      | 547          | 2%               | 0.0%                                     | 9.0%                                     | 20.1%                                    | 49.2%                          | 15.5%                           |
|            | White        | 698          | 78%              | 6.2%                                     | 9.9%                                     | 20.2%                                    | 48.1%                          | 15.6%                           |
|            | All Students | - 73         |                  |                                          |                                          |                                          |                                |                                 |

# EAST GREENWICH 2023-24 Spring NJSLA by Subgroup Race

ELA/Language Arts

# EAST GREENWICH Spring NJSLA by Subgroup Race ELA/Language Arts