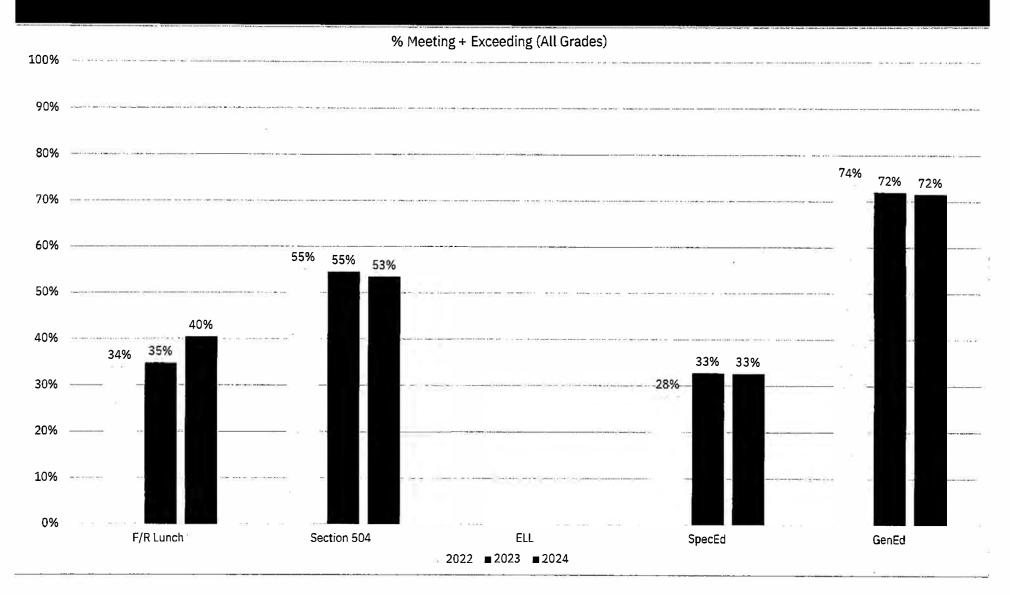

# EAST GREENWICH Spri ng NJSLA by Subgroup Program ELA/Language Arts

| *          | 5 Fr 384     | 148 E        | 8 8 8 8 8 8 8       | Not Meeting<br>Expectations | Partially Meeting Expectations | Approaching<br>Expectations           | Meeting Expectations | Exceeding<br>Expectations |
|------------|--------------|--------------|---------------------|-----------------------------|--------------------------------|---------------------------------------|----------------------|---------------------------|
|            | × 2 e        |              |                     | (Level 1)                   | (Level 2)                      | (Level 3)                             | (Level 4)            | (Level 5)                 |
| Grade Band | Program      | Total Tested | % of Tested<br>2024 | 2024                        | 2024                           | 2024                                  | 2024                 | 2024                      |
|            | F/R Lunch    | 37           | 7%                  | 16.2%                       | 10.8%                          | 35.1%                                 | 32.4%                | 5.4%                      |
|            | Section 504  | 31           | 6%                  | 6.5%                        | 16.1%                          | 35.5%                                 | 38.7%                | 3.2%                      |
| ES (G3-G5) | ELL          | <1,0         | 0%                  |                             |                                |                                       |                      |                           |
|            | SpecEd       | 109          | 21%                 | 26.6%                       | 21.1%                          | 24.8%                                 | 25.7%                | 1.8%                      |
|            | GenEd        | 418          | 79%                 | 2.6%                        | 9.1%                           | 23.0%                                 | 53.8%                | 11.5%                     |
|            | All Students | 528          |                     | 7.6%                        | 11.7%                          | 23.3%                                 | 47.9%                | 9.5%                      |
|            | F/R Lunch    | 10           | 6%                  | 10.0%                       | 10.0%                          | 30.0%                                 | 30.0%                | 20.0%                     |
|            | Section 504  | 12           | 7%                  | 0.0%                        | 0.0%                           | 16.7%                                 | 75.0%                | 8.3%                      |
| MS (G6-G8) | SpecEd       | 29           | 17%                 | 10.3%                       | 17.2%                          | 20.7%                                 | 44.8%                | 6.9%                      |
|            | GenEd        | 141          | 83%                 | 0.0%                        | 1.4%                           | 8.5%                                  | 49.6%                | 40.4%                     |
| 4          | All Students | 170          | g: 7 H              | 1.8%                        | 4.1%                           | 10.6%                                 | 48.8%                | 34.7%                     |
|            | F/R Lunch    | 47           | 7%                  | 14.9%                       | 10.6%                          | 34.0%                                 | 31.9%                | 8.5%                      |
|            | Section 504  | 43           | 6%                  | 4.7%                        | 11.6%                          | 30.2%                                 | 48.8%                | 4.7%                      |
| All Candon | ELL          | <10          | 0%                  | -                           |                                | • • • • • • • • • • • • • • • • • • • |                      | 117                       |
| All Grades | SpecEd       | 138          | 20%                 | 23.2%                       | 20.3%                          | 23.9%                                 | 29.7%                | 2.9%                      |
|            | GenEd        | 559          | 80%                 | 2.0%                        | 7.2%                           | 19.3%                                 | 52.8%                | 18.8%                     |
|            | All Students | 698          |                     | 6.2%                        | 9.9%                           | 20.2%                                 | 48.1%                | 15.6%                     |

# EAST GREENWICH 2023-24 Spring NJSLA by Subgroup Program

ELA/Language Arts

# EAST GREENWICH Spring NJSLA by Subgroup Program ELA/Language Arts