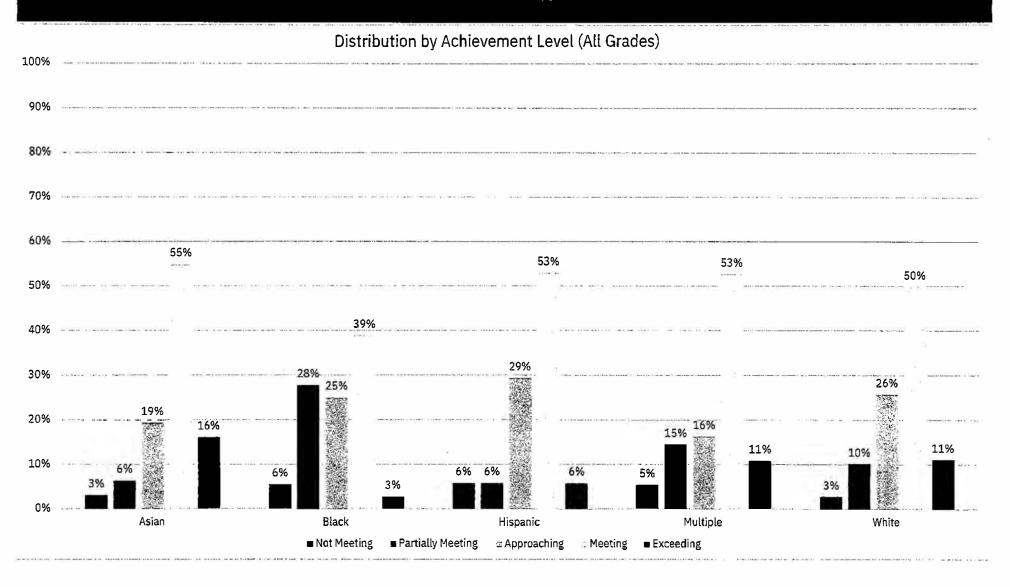

# EAST GREENWICH Sp ring NJSLA by Subgroup Race ELA/Language Arts

|            | 1-13         |              | - 1              | Not Meeting<br>Expectations<br>(Level 1) | Partially Meeting Expectations (Level 2) | Approaching<br>Expectations<br>(Level 3) | Meeting Expectations (Level 4) | Exceeding Expectation (Level 5) |
|------------|--------------|--------------|------------------|------------------------------------------|------------------------------------------|------------------------------------------|--------------------------------|---------------------------------|
| Grade Band | Race         | Total Tested | % of Tested 2024 | 2024                                     | 2024                                     | 2024                                     | 2024                           | 2024                            |
|            | Asian        | 22           | 4%               | 9.1%                                     | 9.1%                                     | 18.2%                                    | 50.0%                          | 13.6%                           |
|            | Black        | 26           | 5%               | 11,5%                                    | 26.9%                                    | 23.1%                                    | 38.5%                          | 0.0%                            |
|            | Hispanic     | 14           | 3%               | 7.1%                                     | 0.0%                                     | 28.6%                                    | 57.1%                          | 7.1%                            |
| ES (G3-G5) | Multiple     | 36           | 7%               | 5.6%                                     | 13.9%                                    | 19.4%                                    | 47.2%                          | 13.9%                           |
| L3 (G3-G3) | Uther        | <10          | 0%               |                                          |                                          |                                          |                                | -                               |
|            | Unknown      | <10          | 2%               |                                          |                                          |                                          |                                | *                               |
|            | White        | 421          | 80%              | 7.6%                                     | 10.7%                                    | 23.8%                                    | 48.5%                          | 9.5%                            |
|            | All Students | 528          |                  | 7.6%                                     | 11.7%                                    | 23.3%                                    | 47.9%                          | 9.5%                            |
|            | Asian        | <10          | 5%               |                                          |                                          |                                          |                                |                                 |
|            | Black        | 10           | 6%               | 0.0%                                     | 0.0%                                     | 40.0%                                    | 50.0%                          | 10.0%                           |
|            | Hispanic     | <10          | 2%               | • *                                      | 40.500                                   |                                          | *                              |                                 |
| MS (G6-G8) | Multiple     | 19           | 11%              | 5.3%                                     | 10.5%                                    | 5.3%                                     | 36.8%                          | 42.1%                           |
|            | Unknown      | <10          | 2%               |                                          | 3.2%                                     |                                          | 100                            | 25.504                          |
|            | White        | 126          | 74%              | 1.6%                                     | 4.1%                                     | 7.9%                                     | 51.6%                          | 35.7%                           |
|            | All Students | 170          | 1 5              | 1.8%                                     | 5.5%                                     | 19.6%                                    | 48.8%                          | 34.7%                           |
|            | Asian        | - 31         | 4%               | 6.5%                                     | 19.4%                                    | 27.8%                                    | 41.9%                          | 25.8%                           |
|            | Black        | 36           | 5%               | 0.3%                                     | 0.0%                                     | 23.5%                                    | 64.7%                          | 2.6%.<br>5.9%                   |
|            | Hispanic     | 17           | 2%               | 5.9%                                     | 12.7%                                    | 14.5%                                    |                                |                                 |
| AU 0 d     | Multiple     | 55<br><10    | 8%               | 5.5%                                     | 1                                        | 14.370                                   | 43.6%                          | 23.6%                           |
| All Grades | Other        | 11           | 0%               | 0.00                                     | 36.4%                                    | 27.3%                                    | 27.3%                          | 9.1%                            |
|            | Unknown      | 547          | 2%               | 0.0%                                     | 9.0%                                     | 20.1%                                    | 49.2%                          | 15.5%                           |
|            | White        | 698          | 78%              | 6.2%                                     | 9.9%                                     | 20.2%                                    | 48.1%                          | 15.6%                           |
|            | All Students | - 73         |                  |                                          |                                          |                                          |                                |                                 |

# EAST GREENWICH 2023-24 Spring NJSLA by Subgroup Race

ELA/Language Arts

# EAST GREENWICH Spring NJSLA by Subgroup Race ELA/Language Arts