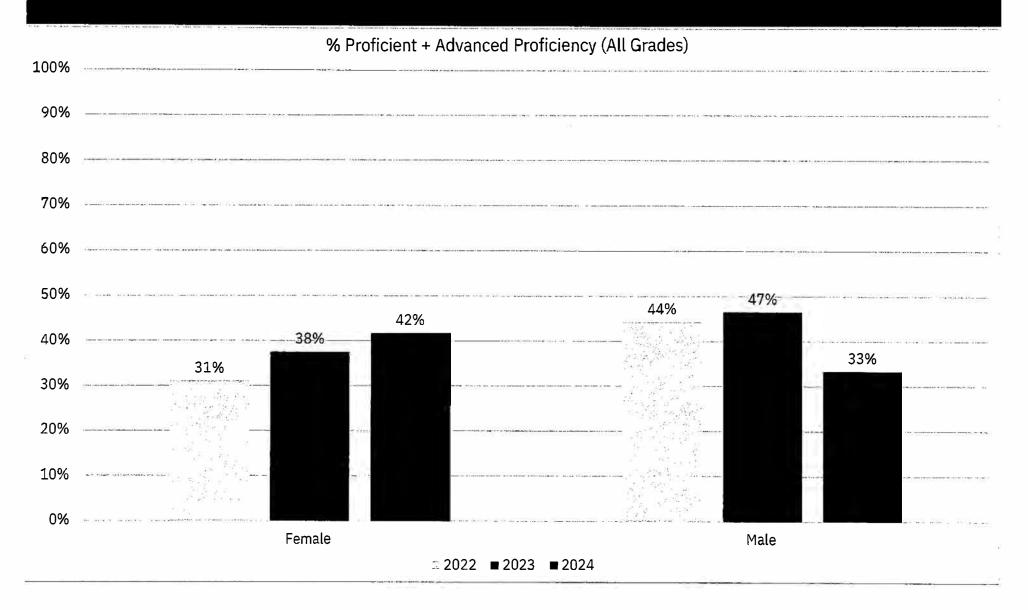

# Spring NJSLA by Subgroup Gender ELA/Language Arts

|            |              |                      |                  | Not Meeting<br>Expectations<br>(Level 1) | Partially Meeting Expectations (Level 2) | Approaching Expectations (Level 3) | Meeting Expectations (Level 4) | Exceeding<br>Expectations<br>(Level 5) |
|------------|--------------|----------------------|------------------|------------------------------------------|------------------------------------------|------------------------------------|--------------------------------|----------------------------------------|
| Grade Band | Gender       | Total Tested<br>2024 | % of Tested 2024 | 2024                                     | 2024                                     | 2024                               | 2024                           | 2024                                   |
| ES (G3-G5) | Female       | 251                  | 48%              | 6.4%                                     | 10.0%                                    | 21.5%                              | 50.2%                          | 12.0%                                  |
|            | Male         | 277                  | 52%              | 8.7%                                     | 13.4%                                    | 24.9%                              | 45.8%                          | 7.2%                                   |
|            | All Students | 528                  |                  | 7.6%                                     | 11.7%                                    | 23.3%                              | 47.9%                          | 9.5%                                   |
| 10 0       | Female       | 85                   | 50%              | 1.2%                                     | 0.0%                                     | 11:8%                              | 47.1%                          | 40.0%                                  |
| MS (G6-G8) | Male         | 85                   | 50%              | 2.4%                                     | 8.2%                                     | 9.4%                               | 50.6%                          | 29.4%                                  |
|            | All Students | 170                  | · ·              | 1.8%                                     | 4.1%                                     | 10.6%                              | 48.8%                          | 34.7%                                  |
|            | Female       | 336                  | 48%              | 5.1%                                     | 7.4%                                     | 19.0%                              | 49.4%                          | 19.0%                                  |
| All Grades | Male         | 362                  | 52%              | 7.2%                                     | 12.2%                                    | 21.3%                              | 47.0%                          | 12.4%                                  |
|            | All Students | 698                  |                  | 6.2%                                     | 9.9%                                     | 20.2%                              | 48.1%                          | 15.6%                                  |

# Spring NJSLA by Subgroup Gender Mathematics

| e bas       | 2) 12<br>10  | u sign               | Fa KA               | Not Meeting<br>Expectations<br>(Level 1) | Partially Meeting<br>Expectations<br>(Level 2) | Approaching<br>Expectations<br>(Level 3) | Meeting Expectations<br>(Level 4) | Exceeding Expectations (Level 5) |
|-------------|--------------|----------------------|---------------------|------------------------------------------|------------------------------------------------|------------------------------------------|-----------------------------------|----------------------------------|
| Grade Band  | Gender       | Total Tested<br>2024 | % of Tested<br>2024 | 2024                                     | 2024                                           | 2024                                     | 2024                              | 2024                             |
| ES (G3-G5)  | Female       | 251                  | 48%                 | 4.4%                                     | 12.0%                                          | 31.1%                                    | 45.0%                             | 7.6%                             |
|             | Male         | 277                  | 52%                 | 4.0%                                     | 11.9%                                          | 23.5%                                    | 49.8%                             | 10.8%                            |
|             | All Students | 528                  |                     | 4.2%                                     | 11.9%                                          | 27.1%                                    | 47.5%                             | 9.3%                             |
|             | Female       | 85                   | 50%                 | 0.0%                                     | 4.7%                                           | 24.7%                                    | 58.8%                             | 11.8%                            |
| M\$ (G6-G8) | Male         | 85                   | 50%                 | 2.4%                                     | 12.9%                                          | 10.6%                                    | 55.3%                             | 18.8%                            |
| #           | All Students | 170                  | 1                   | 1.2%                                     | 8.8%                                           | 17.6%                                    | 57.1%                             | 15.3%                            |
| All Grades  | Female       | 336                  | 48%                 | 3.3%                                     | 10.1%                                          | 29.5%                                    | 48.5%                             | 8.6%                             |
|             | Male         | 362                  | 52%                 | 3.6%                                     | 12.2%                                          | 20.4%                                    | 51.1%                             | 12.7%                            |
|             | All Students | 698                  |                     | 3.4%                                     | 11.2%                                          | 24.8%                                    | 49.9%                             | 10.7%                            |