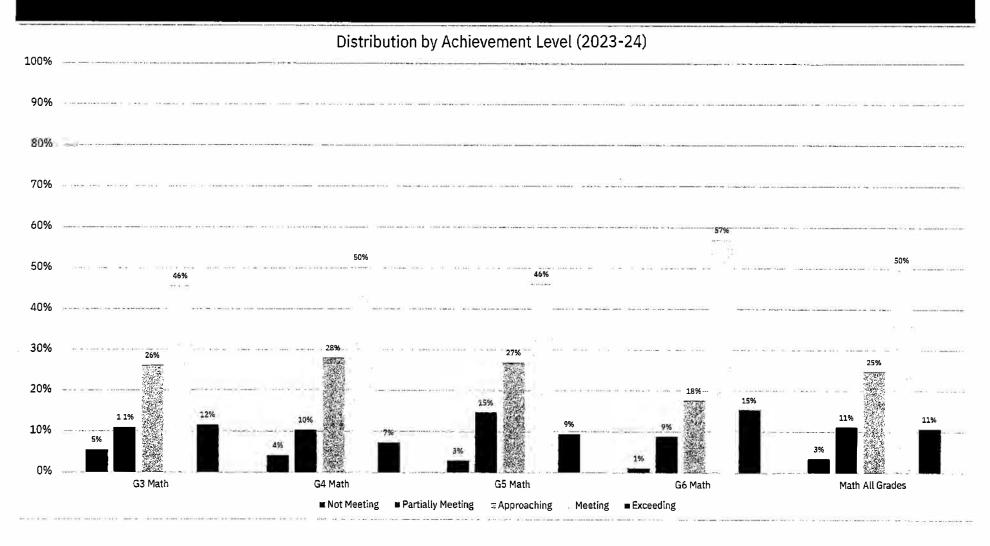

# EAST GREENWICH 2023-24 Spring NJSLA Mathematics

| e e        | % Not Meeting<br>Expectations<br>(Level 1) |       | Expectations<br>(Level 1) |       | % Partially<br>Expecta<br>(Leve | ations | Expect   | oaching<br>tations<br>el 3) | Expec    | eting<br>tations<br>el 4) | % Exce<br>Expecta<br>(Leve | tions |
|------------|--------------------------------------------|-------|---------------------------|-------|---------------------------------|--------|----------|-----------------------------|----------|---------------------------|----------------------------|-------|
| , ° , , ,  | 202                                        | 24    | 202                       | 4     | 20:                             | 24     | 20       | 2024                        |          | 2024                      |                            |       |
| Grade      | District                                   | State | District                  | State | District                        | State  | District | State                       | District | State                     |                            |       |
| 3          | 5.5%                                       | 11.8% | 11.0%                     | 16.0% | 26.2%                           | 24.6%  | 45.7%    | 34.6%                       | 11.6%    | 13.0%                     |                            |       |
| 4          | 4.1%                                       | 11.6% | 10.4%                     | 19.0% | 28.0%                           | 24.5%  | 50.3%    | 37.5%                       | 7.3%     | 7.5%                      |                            |       |
| 5          | 2.9%                                       | 12.2% | 14.6%                     | 22.3% | 26.9%                           | 25.3%  | 46.2%    | 31.0%                       | 9.4%     | 9.1%                      |                            |       |
| 6          | 1.2%                                       | 14.2% | 8.8%                      | 23.5% | 17.6%                           | 26.1%  | 57.1%    | 29.0%                       | 15.3%    | 7.2%                      |                            |       |
| All Grades | 3.4%                                       | 12.5% | 11.2%                     | 20.2% | 24.8%                           | 25.1%  | 49.9%    | 33.0%                       | 10.7%    | 9.2%                      |                            |       |

# EAST GREENWICH 2023-24 Spring NJSLA Mathematics