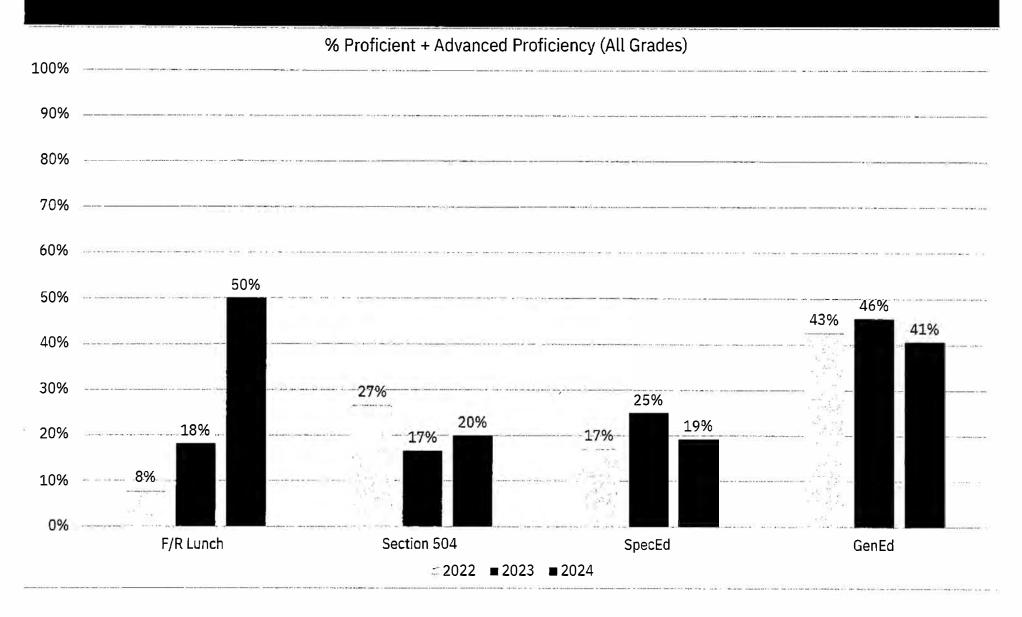

# EAST GREENWICH Spri ng NJSLA by Subgroup Program ELA/Language Arts

| *          | 5 Fr 384     | 148 E        | 8 8 8 8 8 8 8       | Not Meeting<br>Expectations | Partially Meeting Expectations | Approaching<br>Expectations           | Meeting Expectations | Exceeding<br>Expectations |
|------------|--------------|--------------|---------------------|-----------------------------|--------------------------------|---------------------------------------|----------------------|---------------------------|
|            | × 2 e        |              |                     | (Level 1)                   | (Level 2)                      | (Level 3)                             | (Level 4)            | (Level 5)                 |
| Grade Band | Program      | Total Tested | % of Tested<br>2024 | 2024                        | 2024                           | 2024                                  | 2024                 | 2024                      |
|            | F/R Lunch    | 37           | 7%                  | 16.2%                       | 10.8%                          | 35.1%                                 | 32.4%                | 5.4%                      |
|            | Section 504  | 31           | 6%                  | 6.5%                        | 16.1%                          | 35.5%                                 | 38.7%                | 3.2%                      |
| ES (G3-G5) | ELL          | <1,0         | 0%                  |                             |                                |                                       |                      |                           |
|            | SpecEd       | 109          | 21%                 | 26.6%                       | 21.1%                          | 24.8%                                 | 25.7%                | 1.8%                      |
|            | GenEd        | 418          | 79%                 | 2.6%                        | 9.1%                           | 23.0%                                 | 53.8%                | 11.5%                     |
|            | All Students | 528          |                     | 7.6%                        | 11.7%                          | 23.3%                                 | 47.9%                | 9.5%                      |
|            | F/R Lunch    | 10           | 6%                  | 10.0%                       | 10.0%                          | 30.0%                                 | 30.0%                | 20.0%                     |
|            | Section 504  | 12           | 7%                  | 0.0%                        | 0.0%                           | 16.7%                                 | 75.0%                | 8.3%                      |
| MS (G6-G8) | SpecEd       | 29           | 17%                 | 10.3%                       | 17.2%                          | 20.7%                                 | 44.8%                | 6.9%                      |
|            | GenEd        | 141          | 83%                 | 0.0%                        | 1.4%                           | 8.5%                                  | 49.6%                | 40.4%                     |
| 4          | All Students | 170          | g: 7 H              | 1.8%                        | 4.1%                           | 10.6%                                 | 48.8%                | 34.7%                     |
|            | F/R Lunch    | 47           | 7%                  | 14.9%                       | 10.6%                          | 34.0%                                 | 31.9%                | 8.5%                      |
|            | Section 504  | 43           | 6%                  | 4.7%                        | 11.6%                          | 30.2%                                 | 48.8%                | 4.7%                      |
| All Candon | ELL          | <10          | 0%                  | -                           |                                | • • • • • • • • • • • • • • • • • • • |                      | 117                       |
| All Grades | SpecEd       | 138          | 20%                 | 23.2%                       | 20.3%                          | 23.9%                                 | 29.7%                | 2.9%                      |
|            | GenEd        | 559          | 80%                 | 2.0%                        | 7.2%                           | 19.3%                                 | 52.8%                | 18.8%                     |
|            | All Students | 698          |                     | 6.2%                        | 9.9%                           | 20.2%                                 | 48.1%                | 15.6%                     |

# EAST GREENWICH 2023-24 Spring NJSLA by Subgroup Program

ELA/Language Arts

# EAST GREENWICH Spring NJSLA by Subgroup Program ELA/Language Arts

## EAST GREENWICH Spri ng NJSLA by Subgroup Program

### Mathematics

|            | -            |                      |                     | Not Meeting Expectations (Level 1) | Partially Meeting Expectations (Level 2) | Approaching Expectations (Level 3) | Meeting Expectations (Level 4) | Exceeding Expectations (Level 5) |
|------------|--------------|----------------------|---------------------|------------------------------------|------------------------------------------|------------------------------------|--------------------------------|----------------------------------|
| Grade Band | Program      | Total Tested<br>2024 | % of Tested<br>2024 | 2023 2024                          | 2024                                     | 2024                               | 2024                           | 2024                             |
|            | F/R Lunch    | 37                   | 7%                  | 8.1%                               | 13.5%                                    | 45.9%                              | 32.4%                          | 0.0%                             |
|            | Section 504  | 31                   | 6%                  | 0.0%                               | 12.9%                                    | 48.4%                              | 32.3%                          | 6,5%                             |
| ES (G3-G5) | ELL          | <10                  | 0%                  | · · · · · · · · · · · · · · · · ·  |                                          |                                    |                                |                                  |
| 15 (55 65) | SpecEd       | 109                  | 21%                 | 18.3%                              | 26.6%                                    | 23.9%                              | 28.4%                          | 2.8%                             |
|            | GenEd        | 418                  | 79%                 | 0.5%                               | 8.1%                                     | 27.8%                              | 52.6%                          | 11.0%                            |
|            | All Students | 528                  |                     | 4.2%                               | 11.9%                                    | 27.1%                              | 47.5%                          | 9.3%                             |
|            | F/R Lunch    | 10                   | 6%                  | 10.0%                              | 20.0%                                    | 30.0%                              | -30.0%                         | 10.0%                            |
|            | Section 504  | 12                   | 7%                  | 0.0%                               | 8.3%                                     | 25.0%                              | 66.7%                          | 0.0%                             |
| MS (G6-G8) | SpecEd       | 28                   | 16%                 | 3.6%                               | 39.3%                                    | 35.7%                              | 21.4%                          | 0.0%                             |
|            | GenEd        | 142                  | 84%                 | 0.7%                               | 2.8%                                     | 14.1%                              | 64.1%                          | 18.3%                            |
|            | All Students | 170                  | 1                   | 1.2%                               | 8.8%                                     | 17.6%                              | 57.1%                          | 15.3%                            |
|            | F/R Lunch    | 47                   | 7%                  | 8.5%                               | 14.9%                                    | 42.6%                              | 31.9%                          | 2.1%                             |
|            | Section 504  | 43                   | 6%                  | 0.0%                               | 11.6%                                    | 41.9%                              | 41.9%                          | 4.7%                             |
| All Grades | ELL          | <10                  | 0%                  |                                    | •                                        | •                                  |                                |                                  |
| All Glades | SpecEd       | 137                  | 20%                 | 15.3%                              | 29.2%                                    | 26.3%                              | 27.0%                          | 2.2%                             |
|            | GenEd        | 560                  | 80%                 | 0.5%                               | 6.8%                                     | 24.3%                              | 55.5%                          | 12.9%                            |
|            | All Students | 698                  |                     | 3.4%                               | 11.2%                                    | 24.8%                              | 49.9%                          | 10.7%                            |

Middle School (MS) Grade Band includes any Algebra I or Geometry results taken in Middle School

# EAST GREENWICH 2023-24 Spring NJSLA by Subgroup Program

#### Mathematics

# EAST GREENWICH Spring NJSLA by Subgroup Program Mathematics

## EAST GREENWICH Spring NJSLAby Subgroup Program Science

|            |              |                                              | ## ## 0/ <sup>#</sup> | Below Proficiency | Near Proficiency | Proficient | Advanced Proficiency |
|------------|--------------|----------------------------------------------|-----------------------|-------------------|------------------|------------|----------------------|
| 108<br>E   | e e e        | 68 68 64 64 64 66 64 64 64 64 64 64 64 64 64 | 46                    | (Level 1)         | (Level 2)        | (Level 3)  | (Level 4)            |
| 15,        | a se         | Total Tested                                 | % of Tested           | 2024              | 7 5              | 2024       | 2024                 |
| Grade Band | Program      | 2024                                         | 2024                  | 2024              | 2024             | 2024       | 2024                 |
|            | F/R Lunch    | 12                                           | 7%                    | 16.7%             | 33.3%            | 50.0%      | 0.0%                 |
|            | Section 504  | 10                                           | 6%                    | 20.0%             | 60.0%            | 20.0%      | 0.0%                 |
| ES (G5)    | SpecEd       | 26                                           | 15%                   | 26.9%             | 53.8%            | 19.2%      | 0.0%                 |
|            | GenEd        | 145                                          | 85%                   | 13.8%             | 45.5%            | 31.7%      | 9.0%                 |
|            | All Students | 171                                          |                       | 15.8%             | 46.8%            | 29.8%      | 7.6%                 |

## EAST GREENWICH 2023-24 Spring NJSLA by Subgroup Program

#### Science

# EAST GREENWICH Spring NJSLA by Subgroup Program Science