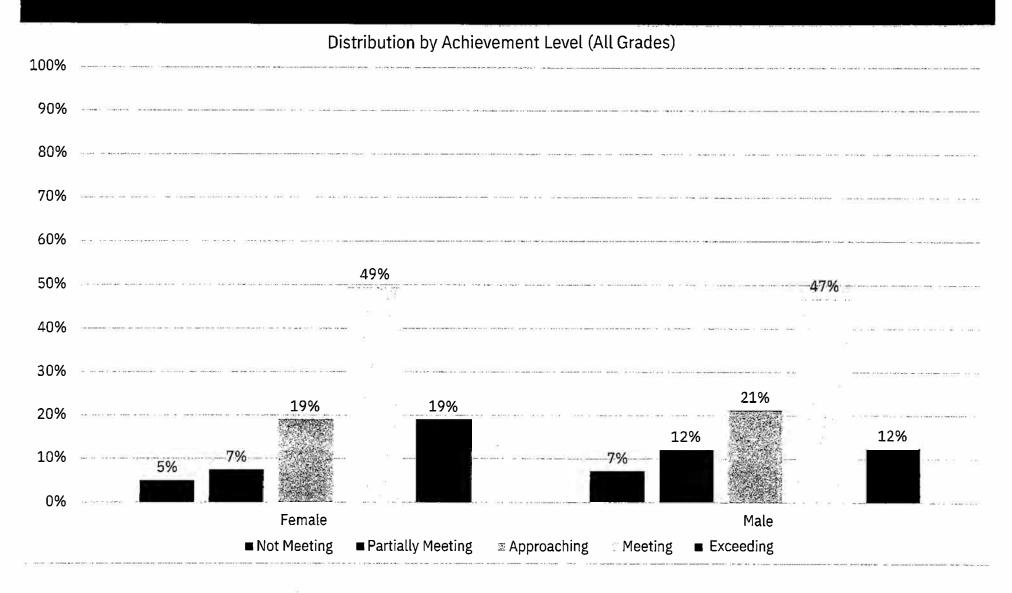

# Spring NJSLA by Subgroup Gender ELA/Language Arts

|            |              |                      |                  | Not Meeting<br>Expectations<br>(Level 1) | Partially Meeting Expectations (Level 2) | Approaching Expectations (Level 3) | Meeting Expectations (Level 4) | Exceeding<br>Expectations<br>(Level 5) |
|------------|--------------|----------------------|------------------|------------------------------------------|------------------------------------------|------------------------------------|--------------------------------|----------------------------------------|
| Grade Band | Gender       | Total Tested<br>2024 | % of Tested 2024 | 2024                                     | 2024                                     | 2024                               | 2024                           | 2024                                   |
| ES (G3-G5) | Female       | 251                  | 48%              | 6.4%                                     | 10.0%                                    | 21.5%                              | 50.2%                          | 12.0%                                  |
|            | Male         | 277                  | 52%              | 8.7%                                     | 13.4%                                    | 24.9%                              | 45.8%                          | 7.2%                                   |
|            | All Students | 528                  |                  | 7.6%                                     | 11.7%                                    | 23.3%                              | 47.9%                          | 9.5%                                   |
| 10 0       | Female       | 85                   | 50%              | 1.2%                                     | 0.0%                                     | 11:8%                              | 47.1%                          | 40.0%                                  |
| MS (G6-G8) | Male         | 85                   | 50%              | 2.4%                                     | 8.2%                                     | 9.4%                               | 50.6%                          | 29.4%                                  |
|            | All Students | 170                  | · ·              | 1.8%                                     | 4.1%                                     | 10.6%                              | 48.8%                          | 34.7%                                  |
|            | Female       | 336                  | 48%              | 5.1%                                     | 7.4%                                     | 19.0%                              | 49.4%                          | 19.0%                                  |
| All Grades | Male         | 362                  | 52%              | 7.2%                                     | 12.2%                                    | 21.3%                              | 47.0%                          | 12.4%                                  |
|            | All Students | 698                  |                  | 6.2%                                     | 9.9%                                     | 20.2%                              | 48.1%                          | 15.6%                                  |

# EAST GREENWICH 2023-24 Spring NJSLA by Subgroup Gender ELA/Language Arts

# EAST GREENWICH Spring NJSLA by Subgroup Gender ELA/Language Arts