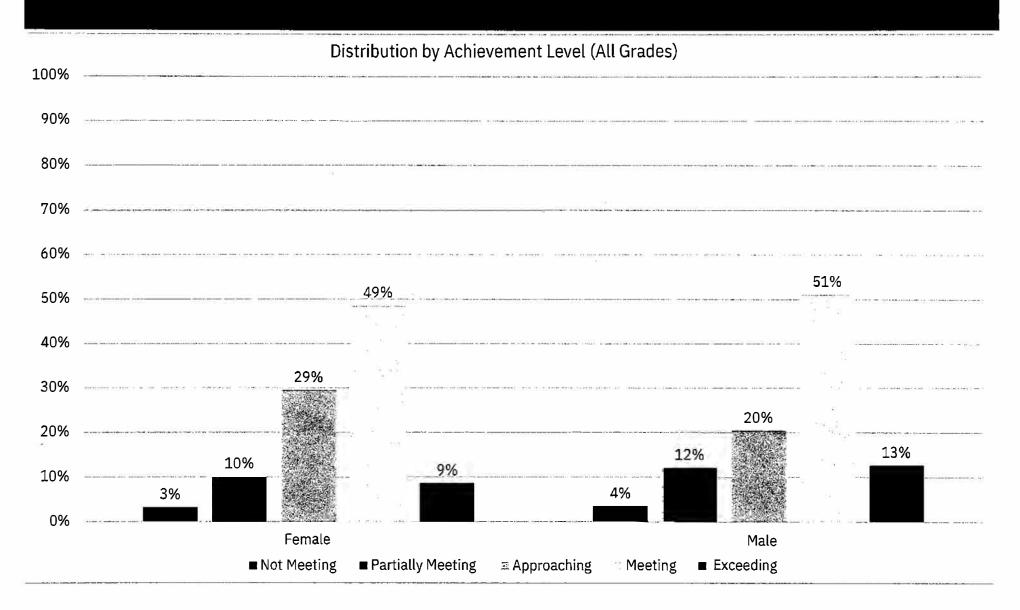

# Spring NJSLA by Subgroup Gender Mathematics

| e bas       | 2) 12<br>10  | u sign               | Fa KA               | Not Meeting<br>Expectations<br>(Level 1) | Partially Meeting<br>Expectations<br>(Level 2) | Approaching<br>Expectations<br>(Level 3) | Meeting Expectations<br>(Level 4) | Exceeding Expectations (Level 5) |
|-------------|--------------|----------------------|---------------------|------------------------------------------|------------------------------------------------|------------------------------------------|-----------------------------------|----------------------------------|
| Grade Band  | Gender       | Total Tested<br>2024 | % of Tested<br>2024 | 2024                                     | 2024                                           | 2024                                     | 2024                              | 2024                             |
| ES (G3-G5)  | Female       | 251                  | 48%                 | 4.4%                                     | 12.0%                                          | 31.1%                                    | 45.0%                             | 7.6%                             |
|             | Male         | 277                  | 52%                 | 4.0%                                     | 11.9%                                          | 23.5%                                    | 49.8%                             | 10.8%                            |
|             | All Students | 528                  |                     | 4.2%                                     | 11.9%                                          | 27.1%                                    | 47.5%                             | 9.3%                             |
|             | Female       | 85                   | 50%                 | 0.0%                                     | 4.7%                                           | 24.7%                                    | 58.8%                             | 11.8%                            |
| M\$ (G6-G8) | Male         | 85                   | 50%                 | 2.4%                                     | 12.9%                                          | 10.6%                                    | 55.3%                             | 18.8%                            |
| #           | All Students | 170                  | 1                   | 1.2%                                     | 8.8%                                           | 17.6%                                    | 57.1%                             | 15.3%                            |
| All Grades  | Female       | 336                  | 48%                 | 3.3%                                     | 10.1%                                          | 29.5%                                    | 48.5%                             | 8.6%                             |
|             | Male         | 362                  | 52%                 | 3.6%                                     | 12.2%                                          | 20.4%                                    | 51.1%                             | 12.7%                            |
|             | All Students | 698                  |                     | 3.4%                                     | 11.2%                                          | 24.8%                                    | 49.9%                             | 10.7%                            |

Middle School (MS) Grade Band includes any Algebra I or Geometry results taken in Middle School

## EAST GREENWICH

# 2023-24 Spring NJSLA by Subgroup Gender Mathematics