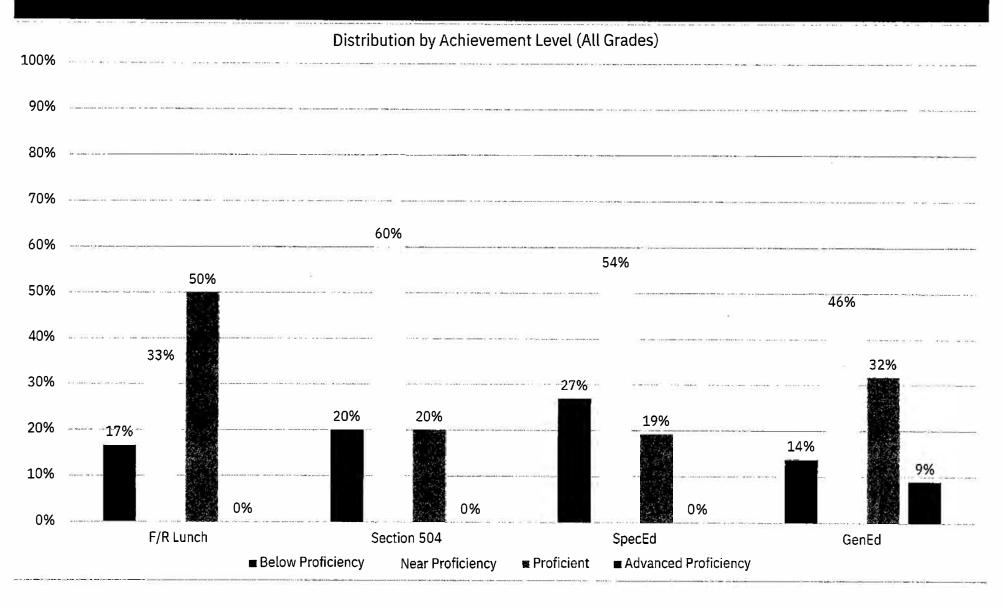

## EAST GREENWICH Spring NJSLAby Subgroup Program Science

|            |              |                                              | ## ## 0/ <sup>#</sup> | Below Proficiency | Near Proficiency | Proficient | Advanced Proficiency |
|------------|--------------|----------------------------------------------|-----------------------|-------------------|------------------|------------|----------------------|
| 108<br>E   | e e e        | 68 68 64 64 64 66 64 64 64 64 64 64 64 64 64 | 46                    | (Level 1)         | (Level 2)        | (Level 3)  | (Level 4)            |
| 15,        | a se         | Total Tested                                 | % of Tested           | 2024              | 7 5              | 2024       | 2024                 |
| Grade Band | Program      | 2024                                         | 2024                  | 2024              | 2024             | 2024       | 2024                 |
|            | F/R Lunch    | 12                                           | 7%                    | 16.7%             | 33.3%            | 50.0%      | 0.0%                 |
|            | Section 504  | 10                                           | 6%                    | 20.0%             | 60.0%            | 20.0%      | 0.0%                 |
| ES (G5)    | SpecEd       | 26                                           | 15%                   | 26.9%             | 53.8%            | 19.2%      | 0.0%                 |
|            | GenEd        | 145                                          | 85%                   | 13.8%             | 45.5%            | 31.7%      | 9.0%                 |
|            | All Students | 171                                          |                       | 15.8%             | 46.8%            | 29.8%      | 7.6%                 |

## EAST GREENWICH 2023-24 Spring NJSLA by Subgroup Program

#### Science

# EAST GREENWICH Spring NJSLA by Subgroup Program Science