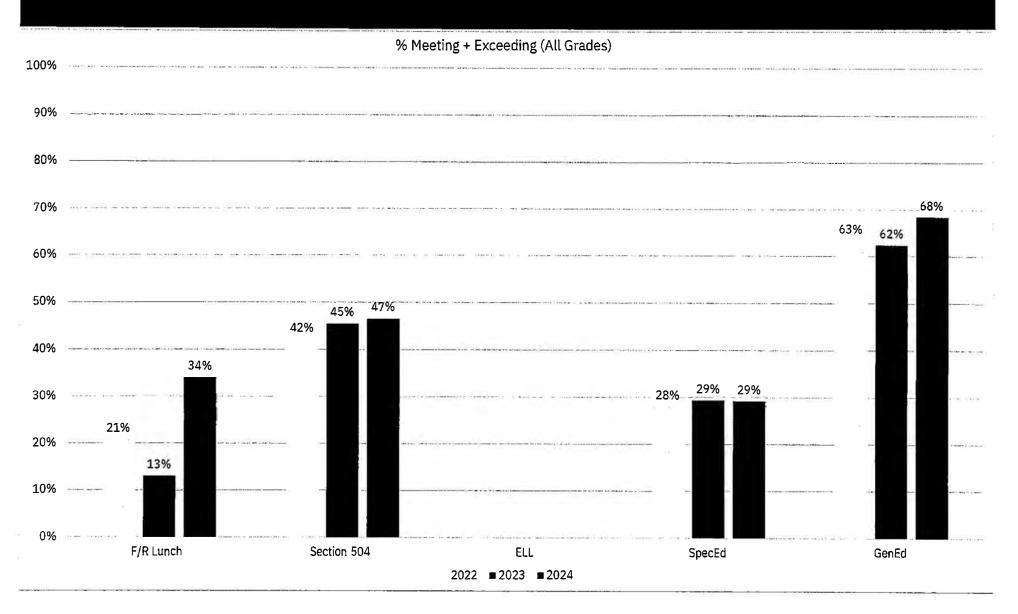

### Mathematics

|            | -            |                      |                     | Not Meeting Expectations (Level 1) | Partially Meeting Expectations (Level 2) | Approaching Expectations (Level 3) | Meeting Expectations (Level 4) | Exceeding Expectations (Level 5) |
|------------|--------------|----------------------|---------------------|------------------------------------|------------------------------------------|------------------------------------|--------------------------------|----------------------------------|
| Grade Band | Program      | Total Tested<br>2024 | % of Tested<br>2024 | 2023 2024                          | 2024                                     | 2024                               | 2024                           | 2024                             |
|            | F/R Lunch    | 37                   | 7%                  | 8.1%                               | 13.5%                                    | 45.9%                              | 32.4%                          | 0.0%                             |
|            | Section 504  | 31                   | 6%                  | 0.0%                               | 12.9%                                    | 48.4%                              | 32.3%                          | 6,5%                             |
| ES (G3-G5) | ELL          | <10                  | 0%                  | · · · · · · · · · · · · · · · · ·  |                                          |                                    |                                |                                  |
| 15 (55 65) | SpecEd       | 109                  | 21%                 | 18.3%                              | 26.6%                                    | 23.9%                              | 28.4%                          | 2.8%                             |
|            | GenEd        | 418                  | 79%                 | 0.5%                               | 8.1%                                     | 27.8%                              | 52.6%                          | 11.0%                            |
|            | All Students | 528                  |                     | 4.2%                               | 11.9%                                    | 27.1%                              | 47.5%                          | 9.3%                             |
|            | F/R Lunch    | 10                   | 6%                  | 10.0%                              | 20.0%                                    | 30.0%                              | -30.0%                         | 10.0%                            |
|            | Section 504  | 12                   | 7%                  | 0.0%                               | 8.3%                                     | 25.0%                              | 66.7%                          | 0.0%                             |
| MS (G6-G8) | SpecEd       | 28                   | 16%                 | 3.6%                               | 39.3%                                    | 35.7%                              | 21.4%                          | 0.0%                             |
|            | GenEd        | 142                  | 84%                 | 0.7%                               | 2.8%                                     | 14.1%                              | 64.1%                          | 18.3%                            |
|            | All Students | 170                  | 1                   | 1.2%                               | 8.8%                                     | 17.6%                              | 57.1%                          | 15.3%                            |
|            | F/R Lunch    | 47                   | 7%                  | 8.5%                               | 14.9%                                    | 42.6%                              | 31.9%                          | 2.1%                             |
|            | Section 504  | 43                   | 6%                  | 0.0%                               | 11.6%                                    | 41.9%                              | 41.9%                          | 4.7%                             |
| All Grades | ELL          | <10                  | 0%                  |                                    | •                                        | •                                  |                                |                                  |
| All Glades | SpecEd       | 137                  | 20%                 | 15.3%                              | 29.2%                                    | 26.3%                              | 27.0%                          | 2.2%                             |
|            | GenEd        | 560                  | 80%                 | 0.5%                               | 6.8%                                     | 24.3%                              | 55.5%                          | 12.9%                            |
|            | All Students | 698                  |                     | 3.4%                               | 11.2%                                    | 24.8%                              | 49.9%                          | 10.7%                            |

# EAST GREENWICH 2023-24 Spring NJSLA by Subgroup Program

#### Mathematics

# EAST GREENWICH Spring NJSLA by Subgroup Program Mathematics