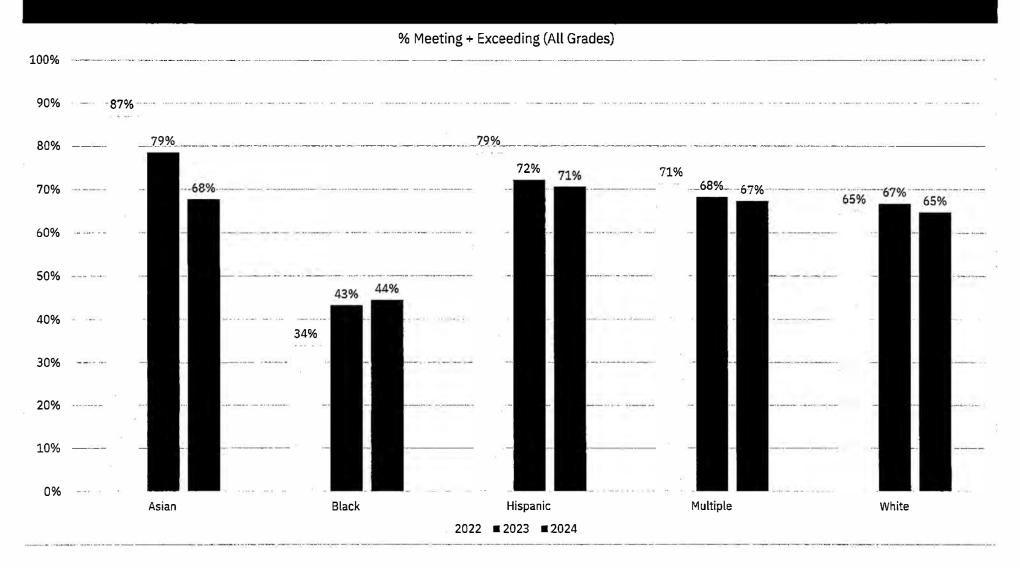

# EAST GREENWICH Sp ring NJSLA by Subgroup Race ELA/Language Arts

|            | 1-13         |              | - 1              | Not Meeting<br>Expectations<br>(Level 1) | Partially Meeting Expectations (Level 2) | Approaching<br>Expectations<br>(Level 3) | Meeting Expectations (Level 4) | Exceeding Expectation (Level 5) |
|------------|--------------|--------------|------------------|------------------------------------------|------------------------------------------|------------------------------------------|--------------------------------|---------------------------------|
| Grade Band | Race         | Total Tested | % of Tested 2024 | 2024                                     | 2024                                     | 2024                                     | 2024                           | 2024                            |
|            | Asian        | 22           | 4%               | 9.1%                                     | 9.1%                                     | 18.2%                                    | 50.0%                          | 13.6%                           |
|            | Black        | 26           | 5%               | 11,5%                                    | 26.9%                                    | 23.1%                                    | 38.5%                          | 0.0%                            |
|            | Hispanic     | 14           | 3%               | 7.1%                                     | 0.0%                                     | 28.6%                                    | 57.1%                          | 7.1%                            |
| ES (G3-G5) | Multiple     | 36           | 7%               | 5.6%                                     | 13.9%                                    | 19.4%                                    | 47.2%                          | 13.9%                           |
| L3 (G3-G3) | Uther        | <10          | 0%               |                                          |                                          |                                          |                                | -                               |
|            | Unknown      | <10          | 2%               |                                          |                                          |                                          |                                | *                               |
|            | White        | 421          | 80%              | 7.6%                                     | 10.7%                                    | 23.8%                                    | 48.5%                          | 9.5%                            |
|            | All Students | 528          |                  | 7.6%                                     | 11.7%                                    | 23.3%                                    | 47.9%                          | 9.5%                            |
|            | Asian        | <10          | 5%               |                                          |                                          |                                          |                                |                                 |
|            | Black        | 10           | 6%               | 0.0%                                     | 0.0%                                     | 40.0%                                    | 50.0%                          | 10.0%                           |
|            | Hispanic     | <10          | 2%               | • *                                      | 40.500                                   |                                          | *                              |                                 |
| MS (G6-G8) | Multiple     | 19           | 11%              | 5.3%                                     | 10.5%                                    | 5.3%                                     | 36.8%                          | 42.1%                           |
|            | Unknown      | <10          | 2%               |                                          | 3.2%                                     |                                          | 100                            | 25.504                          |
|            | White        | 126          | 74%              | 1.6%                                     | 4.1%                                     | 7.9%                                     | 51.6%                          | 35.7%                           |
|            | All Students | 170          | 1 5              | 1.8%                                     | 5.5%                                     | 19.6%                                    | 48.8%                          | 34.7%                           |
|            | Asian        | - 31         | 4%               | 6.5%                                     | 19.4%                                    | 27.8%                                    | 41.9%                          | 25.8%                           |
|            | Black        | 36           | 5%               | 0.3%                                     | 0.0%                                     | 23.5%                                    | 64.7%                          | 2.6%.<br>5.9%                   |
|            | Hispanic     | 17           | 2%               | 5.9%                                     | 12.7%                                    | 14.5%                                    |                                |                                 |
| AU 0 d     | Multiple     | 55<br><10    | 8%               | 5.5%                                     | 1                                        | 14.370                                   | 43.6%                          | 23.6%                           |
| All Grades | Other        | 11           | 0%               | 0.00                                     | 36.4%                                    | 27.3%                                    | 27.3%                          | 9.1%                            |
|            | Unknown      | 547          | 2%               | 0.0%                                     | 9.0%                                     | 20.1%                                    | 49.2%                          | 15.5%                           |
|            | White        | 698          | 78%              | 6.2%                                     | 9.9%                                     | 20.2%                                    | 48.1%                          | 15.6%                           |
|            | All Students | - 73         |                  |                                          |                                          |                                          |                                |                                 |

# EAST GREENWICH 2023-24 Spring NJSLA by Subgroup Race

ELA/Language Arts

# EAST GREENWICH Spring NJSLA by Subgroup Race ELA/Language Arts