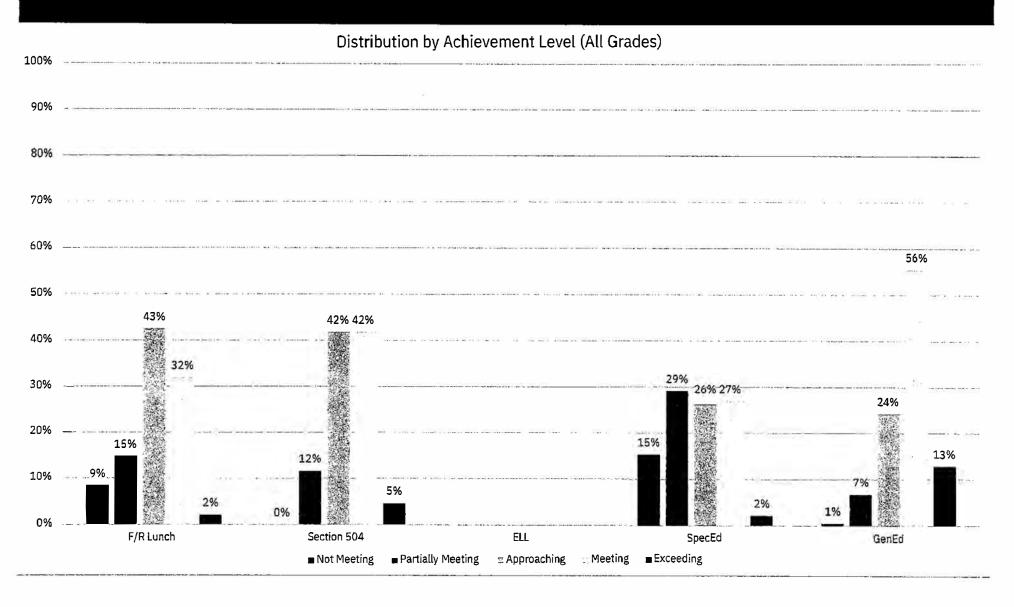

# EAST GREENWICH Spri ng NJSLA by Subgroup Program ELA/Language Arts

| *          | 5 Fr 384     | 148 E        | 8 8 8 8 8 8 8       | Not Meeting<br>Expectations | Partially Meeting Expectations | Approaching<br>Expectations           | Meeting Expectations | Exceeding<br>Expectations |
|------------|--------------|--------------|---------------------|-----------------------------|--------------------------------|---------------------------------------|----------------------|---------------------------|
|            | × 2 e        |              |                     | (Level 1)                   | (Level 2)                      | (Level 3)                             | (Level 4)            | (Level 5)                 |
| Grade Band | Program      | Total Tested | % of Tested<br>2024 | 2024                        | 2024                           | 2024                                  | 2024                 | 2024                      |
|            | F/R Lunch    | 37           | 7%                  | 16.2%                       | 10.8%                          | 35.1%                                 | 32.4%                | 5.4%                      |
|            | Section 504  | 31           | 6%                  | 6.5%                        | 16.1%                          | 35.5%                                 | 38.7%                | 3.2%                      |
| ES (G3-G5) | ELL          | <1,0         | 0%                  |                             |                                |                                       |                      |                           |
|            | SpecEd       | 109          | 21%                 | 26.6%                       | 21.1%                          | 24.8%                                 | 25.7%                | 1.8%                      |
|            | GenEd        | 418          | 79%                 | 2.6%                        | 9.1%                           | 23.0%                                 | 53.8%                | 11.5%                     |
|            | All Students | 528          |                     | 7.6%                        | 11.7%                          | 23.3%                                 | 47.9%                | 9.5%                      |
|            | F/R Lunch    | 10           | 6%                  | 10.0%                       | 10.0%                          | 30.0%                                 | 30.0%                | 20.0%                     |
|            | Section 504  | 12           | 7%                  | 0.0%                        | 0.0%                           | 16.7%                                 | 75.0%                | 8.3%                      |
| MS (G6-G8) | SpecEd       | 29           | 17%                 | 10.3%                       | 17.2%                          | 20.7%                                 | 44.8%                | 6.9%                      |
|            | GenEd        | 141          | 83%                 | 0.0%                        | 1.4%                           | 8.5%                                  | 49.6%                | 40.4%                     |
| 4          | All Students | 170          | g: 7 H              | 1.8%                        | 4.1%                           | 10.6%                                 | 48.8%                | 34.7%                     |
|            | F/R Lunch    | 47           | 7%                  | 14.9%                       | 10.6%                          | 34.0%                                 | 31.9%                | 8.5%                      |
|            | Section 504  | 43           | 6%                  | 4.7%                        | 11.6%                          | 30.2%                                 | 48.8%                | 4.7%                      |
| All Candon | ELL          | <10          | 0%                  | -                           |                                | • • • • • • • • • • • • • • • • • • • |                      | 117                       |
| All Grades | SpecEd       | 138          | 20%                 | 23.2%                       | 20.3%                          | 23.9%                                 | 29.7%                | 2.9%                      |
|            | GenEd        | 559          | 80%                 | 2.0%                        | 7.2%                           | 19.3%                                 | 52.8%                | 18.8%                     |
|            | All Students | 698          |                     | 6.2%                        | 9.9%                           | 20.2%                                 | 48.1%                | 15.6%                     |

# EAST GREENWICH 2023-24 Spring NJSLA by Subgroup Program

ELA/Language Arts

# EAST GREENWICH Spring NJSLA by Subgroup Program ELA/Language Arts