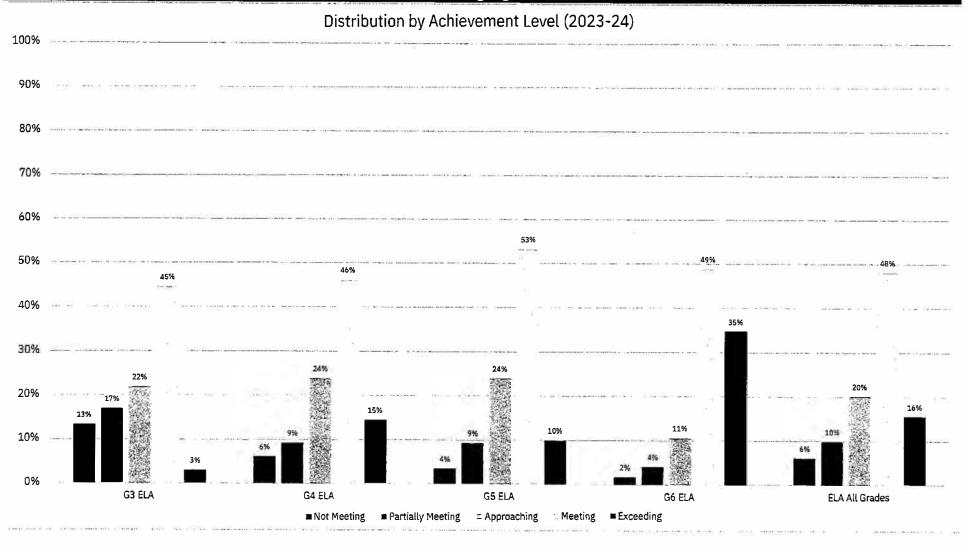

# EAST GREENWICH 2023-24 Spring NJSLA ELA/Language Arts

|            | % Not Meeting Expectations (Level 1) 2024 |       | % Partially Expectat (Level | tions<br>2) | % Approa<br>Expecta<br>(Level | tions | % Med<br>Expect<br>(Lev<br>202 | tations<br>el 4) | % Excee<br>Expecta<br>(Level<br>2024 | tions<br>5) |
|------------|-------------------------------------------|-------|-----------------------------|-------------|-------------------------------|-------|--------------------------------|------------------|--------------------------------------|-------------|
| Grade      | District                                  | State | District                    | State       | District                      | State | District                       | State            | District                             | State       |
| 3          | 13.4%                                     | 19.8% | 17.1%                       | 15.2%       | 22.0%                         | 21.4% | 44.5%                          | 37.2%            | 3.0%                                 | 6.4%        |
| 4          | 6.2%                                      | 13.0% | 9.3%                        | 14.3%       | 23.8%                         | 21.9% | 46.1%                          | 34.6%            | 14.5%                                | 16.2%       |
| 5          | 3.5%                                      | 13.0% | 9.4%                        | 13.8%       | 24.0%                         | 21.0% | 53.2%                          | 40.4%            | 9.9%                                 | 11.9%       |
| 6          | 1.8%                                      | 10.7% | 4.1%                        | 14.0%       | 10.6%                         | 22.2% | 48.8%                          | 37.4%            | 34.7%                                | 15.8%       |
| All Grades | 6.2%                                      | 14.1% | 9.9%                        | 14.3%       | 20.2%                         | 21.6% | 48.1%                          | 37.4%            | 15.6%                                | 12.6%       |

## EAST GREENWICH 2023-24 Spring NJSLA ELA/Language Arts