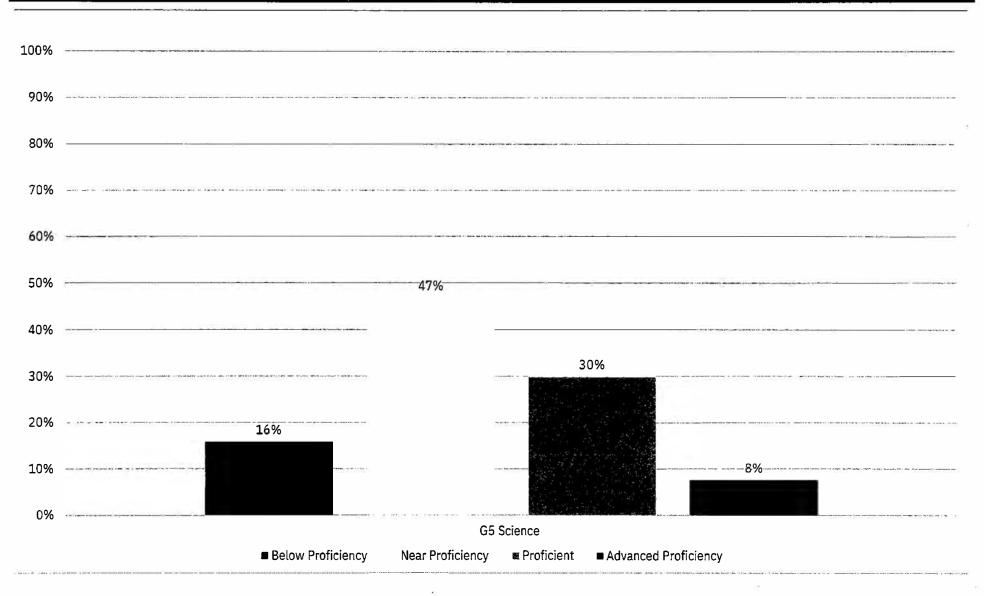

# EAST GREENWICH 2023-24 Spring NJSLA Science

|       | % Below Proficiency<br>(Level 1)<br>2024 | % Near Proficiency<br>(Level 2)<br>2024 | % Proficient<br>(Level 3)<br>2024 | % Advanced<br>Proficiency<br>(Level 4) |  |  |
|-------|------------------------------------------|-----------------------------------------|-----------------------------------|----------------------------------------|--|--|
| Grade | District State                           | District State                          | District State                    | District State                         |  |  |
| 5     | 15.8% 35.3%                              | 46.8% 37.1%                             | 29.8% 21.1%                       | 7.6% 6.4%                              |  |  |

## EAST GREENWICH 2023-24 Spring NJSLA Science

Distribution by Achievement Level (2023-24)