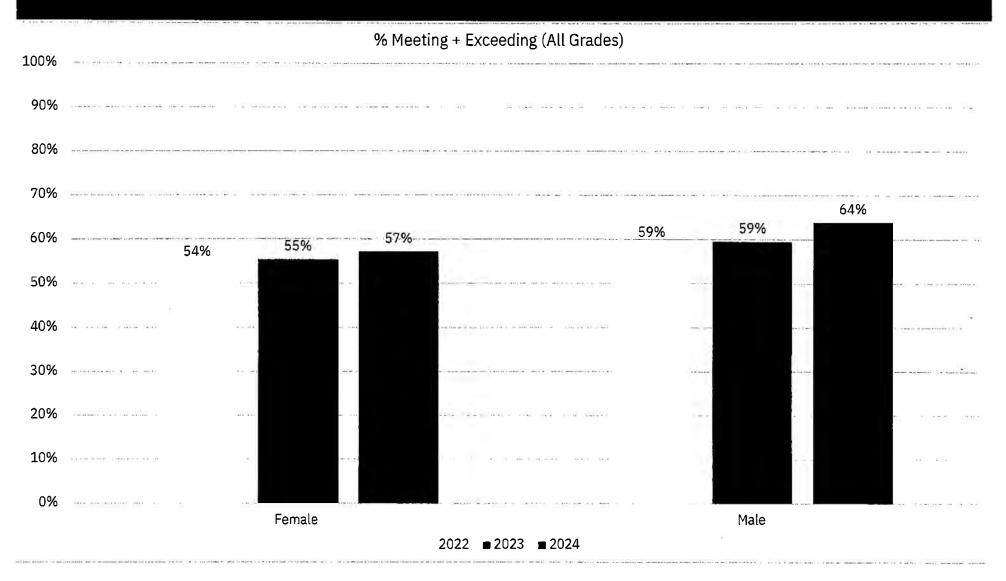

# Spring NJSLA by Subgroup Gender ELA/Language Arts

|            |              |                      |                  | Not Meeting<br>Expectations<br>(Level 1) | Partially Meeting Expectations (Level 2) | Approaching Expectations (Level 3) | Meeting Expectations (Level 4) | Exceeding<br>Expectations<br>(Level 5) |
|------------|--------------|----------------------|------------------|------------------------------------------|------------------------------------------|------------------------------------|--------------------------------|----------------------------------------|
| Grade Band | Gender       | Total Tested<br>2024 | % of Tested 2024 | 2024                                     | 2024                                     | 2024                               | 2024                           | 2024                                   |
| ES (G3-G5) | Female       | 251                  | 48%              | 6.4%                                     | 10.0%                                    | 21.5%                              | 50.2%                          | 12.0%                                  |
|            | Male         | 277                  | 52%              | 8.7%                                     | 13.4%                                    | 24.9%                              | 45.8%                          | 7.2%                                   |
|            | All Students | 528                  |                  | 7.6%                                     | 11.7%                                    | 23.3%                              | 47.9%                          | 9.5%                                   |
| 10 0       | Female       | 85                   | 50%              | 1.2%                                     | 0.0%                                     | 11:8%                              | 47.1%                          | 40.0%                                  |
| MS (G6-G8) | Male         | 85                   | 50%              | 2.4%                                     | 8.2%                                     | 9.4%                               | 50.6%                          | 29.4%                                  |
|            | All Students | 170                  | · ·              | 1.8%                                     | 4.1%                                     | 10.6%                              | 48.8%                          | 34.7%                                  |
|            | Female       | 336                  | 48%              | 5.1%                                     | 7.4%                                     | 19.0%                              | 49.4%                          | 19.0%                                  |
| All Grades | Male         | 362                  | 52%              | 7.2%                                     | 12.2%                                    | 21.3%                              | 47.0%                          | 12.4%                                  |
|            | All Students | 698                  |                  | 6.2%                                     | 9.9%                                     | 20.2%                              | 48.1%                          | 15.6%                                  |

# Spring NJSLA by Subgroup Gender Mathematics

| e bas       | 2) 12<br>10  | u sign               | Fa KA               | Not Meeting<br>Expectations<br>(Level 1) | Partially Meeting<br>Expectations<br>(Level 2) | Approaching<br>Expectations<br>(Level 3) | Meeting Expectations<br>(Level 4) | Exceeding Expectations (Level 5) |
|-------------|--------------|----------------------|---------------------|------------------------------------------|------------------------------------------------|------------------------------------------|-----------------------------------|----------------------------------|
| Grade Band  | Gender       | Total Tested<br>2024 | % of Tested<br>2024 | 2024                                     | 2024                                           | 2024                                     | 2024                              | 2024                             |
| ES (G3-G5)  | Female       | 251                  | 48%                 | 4.4%                                     | 12.0%                                          | 31.1%                                    | 45.0%                             | 7.6%                             |
|             | Male         | 277                  | 52%                 | 4.0%                                     | 11.9%                                          | 23.5%                                    | 49.8%                             | 10.8%                            |
|             | All Students | 528                  |                     | 4.2%                                     | 11.9%                                          | 27.1%                                    | 47.5%                             | 9.3%                             |
|             | Female       | 85                   | 50%                 | 0.0%                                     | 4.7%                                           | 24.7%                                    | 58.8%                             | 11.8%                            |
| M\$ (G6-G8) | Male         | 85                   | 50%                 | 2.4%                                     | 12.9%                                          | 10.6%                                    | 55.3%                             | 18.8%                            |
| #           | All Students | 170                  | 1                   | 1.2%                                     | 8.8%                                           | 17.6%                                    | 57.1%                             | 15.3%                            |
| All Grades  | Female       | 336                  | 48%                 | 3.3%                                     | 10.1%                                          | 29.5%                                    | 48.5%                             | 8.6%                             |
|             | Male         | 362                  | 52%                 | 3.6%                                     | 12.2%                                          | 20.4%                                    | 51.1%                             | 12.7%                            |
|             | All Students | 698                  |                     | 3.4%                                     | 11.2%                                          | 24.8%                                    | 49.9%                             | 10.7%                            |