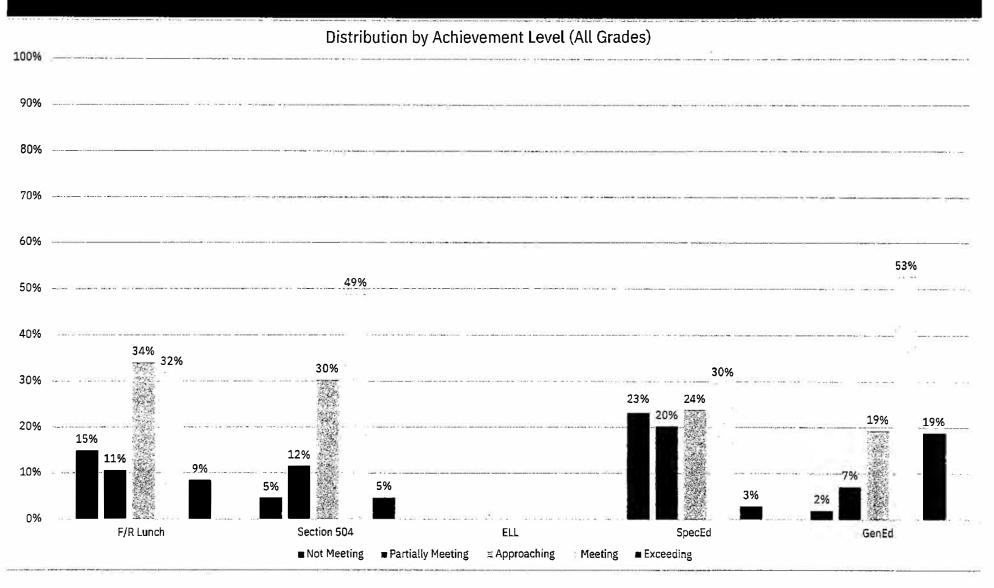

# EAST GREENWICH Spri ng NJSLA by Subgroup Program ELA/Language Arts

| *          | 5 Fr 384     | 148 E        | 8 8 8 8 8 8 8       | Not Meeting<br>Expectations | Partially Meeting Expectations | Approaching<br>Expectations           | Meeting Expectations | Exceeding<br>Expectations |
|------------|--------------|--------------|---------------------|-----------------------------|--------------------------------|---------------------------------------|----------------------|---------------------------|
|            | × 2 e        |              |                     | (Level 1)                   | (Level 2)                      | (Level 3)                             | (Level 4)            | (Level 5)                 |
| Grade Band | Program      | Total Tested | % of Tested<br>2024 | 2024                        | 2024                           | 2024                                  | 2024                 | 2024                      |
|            | F/R Lunch    | 37           | 7%                  | 16.2%                       | 10.8%                          | 35.1%                                 | 32.4%                | 5.4%                      |
|            | Section 504  | 31           | 6%                  | 6.5%                        | 16.1%                          | 35.5%                                 | 38.7%                | 3.2%                      |
| ES (G3-G5) | ELL          | <1,0         | 0%                  |                             |                                |                                       |                      |                           |
|            | SpecEd       | 109          | 21%                 | 26.6%                       | 21.1%                          | 24.8%                                 | 25.7%                | 1.8%                      |
|            | GenEd        | 418          | 79%                 | 2.6%                        | 9.1%                           | 23.0%                                 | 53.8%                | 11.5%                     |
|            | All Students | 528          |                     | 7.6%                        | 11.7%                          | 23.3%                                 | 47.9%                | 9.5%                      |
|            | F/R Lunch    | 10           | 6%                  | 10.0%                       | 10.0%                          | 30.0%                                 | 30.0%                | 20.0%                     |
|            | Section 504  | 12           | 7%                  | 0.0%                        | 0.0%                           | 16.7%                                 | 75.0%                | 8.3%                      |
| MS (G6-G8) | SpecEd       | 29           | 17%                 | 10.3%                       | 17.2%                          | 20.7%                                 | 44.8%                | 6.9%                      |
|            | GenEd        | 141          | 83%                 | 0.0%                        | 1.4%                           | 8.5%                                  | 49.6%                | 40.4%                     |
| 4          | All Students | 170          | g: 7 H              | 1.8%                        | 4.1%                           | 10.6%                                 | 48.8%                | 34.7%                     |
|            | F/R Lunch    | 47           | 7%                  | 14.9%                       | 10.6%                          | 34.0%                                 | 31.9%                | 8.5%                      |
|            | Section 504  | 43           | 6%                  | 4.7%                        | 11.6%                          | 30.2%                                 | 48.8%                | 4.7%                      |
| All Candon | ELL          | <10          | 0%                  | -                           |                                | • • • • • • • • • • • • • • • • • • • |                      | 117                       |
| All Grades | SpecEd       | 138          | 20%                 | 23.2%                       | 20.3%                          | 23.9%                                 | 29.7%                | 2.9%                      |
|            | GenEd        | 559          | 80%                 | 2.0%                        | 7.2%                           | 19.3%                                 | 52.8%                | 18.8%                     |
|            | All Students | 698          |                     | 6.2%                        | 9.9%                           | 20.2%                                 | 48.1%                | 15.6%                     |

### Mathematics

|            | -            |                      |                     | Not Meeting Expectations (Level 1) | Partially Meeting Expectations (Level 2) | Approaching Expectations (Level 3) | Meeting Expectations (Level 4) | Exceeding Expectations (Level 5) |
|------------|--------------|----------------------|---------------------|------------------------------------|------------------------------------------|------------------------------------|--------------------------------|----------------------------------|
| Grade Band | Program      | Total Tested<br>2024 | % of Tested<br>2024 | 2023 2024                          | 2024                                     | 2024                               | 2024                           | 2024                             |
|            | F/R Lunch    | 37                   | 7%                  | 8.1%                               | 13.5%                                    | 45.9%                              | 32.4%                          | 0.0%                             |
|            | Section 504  | 31                   | 6%                  | 0.0%                               | 12.9%                                    | 48.4%                              | 32.3%                          | 6,5%                             |
| ES (G3-G5) | ELL          | <10                  | 0%                  | · · · · · · · · · · · · · · · · ·  |                                          |                                    |                                |                                  |
| 15 (55 65) | SpecEd       | 109                  | 21%                 | 18.3%                              | 26.6%                                    | 23.9%                              | 28.4%                          | 2.8%                             |
|            | GenEd        | 418                  | 79%                 | 0.5%                               | 8.1%                                     | 27.8%                              | 52.6%                          | 11.0%                            |
|            | All Students | 528                  |                     | 4.2%                               | 11.9%                                    | 27.1%                              | 47.5%                          | 9.3%                             |
|            | F/R Lunch    | 10                   | 6%                  | 10.0%                              | 20.0%                                    | 30.0%                              | -30.0%                         | 10.0%                            |
|            | Section 504  | 12                   | 7%                  | 0.0%                               | 8.3%                                     | 25.0%                              | 66.7%                          | 0.0%                             |
| MS (G6-G8) | SpecEd       | 28                   | 16%                 | 3.6%                               | 39.3%                                    | 35.7%                              | 21.4%                          | 0.0%                             |
|            | GenEd        | 142                  | 84%                 | 0.7%                               | 2.8%                                     | 14.1%                              | 64.1%                          | 18.3%                            |
|            | All Students | 170                  | 1                   | 1.2%                               | 8.8%                                     | 17.6%                              | 57.1%                          | 15.3%                            |
|            | F/R Lunch    | 47                   | 7%                  | 8.5%                               | 14.9%                                    | 42.6%                              | 31.9%                          | 2.1%                             |
|            | Section 504  | 43                   | 6%                  | 0.0%                               | 11.6%                                    | 41.9%                              | 41.9%                          | 4.7%                             |
| All Grades | ELL          | <10                  | 0%                  |                                    | •                                        | •                                  |                                |                                  |
| All Glades | SpecEd       | 137                  | 20%                 | 15.3%                              | 29.2%                                    | 26.3%                              | 27.0%                          | 2.2%                             |
|            | GenEd        | 560                  | 80%                 | 0.5%                               | 6.8%                                     | 24.3%                              | 55.5%                          | 12.9%                            |
|            | All Students | 698                  |                     | 3.4%                               | 11.2%                                    | 24.8%                              | 49.9%                          | 10.7%                            |