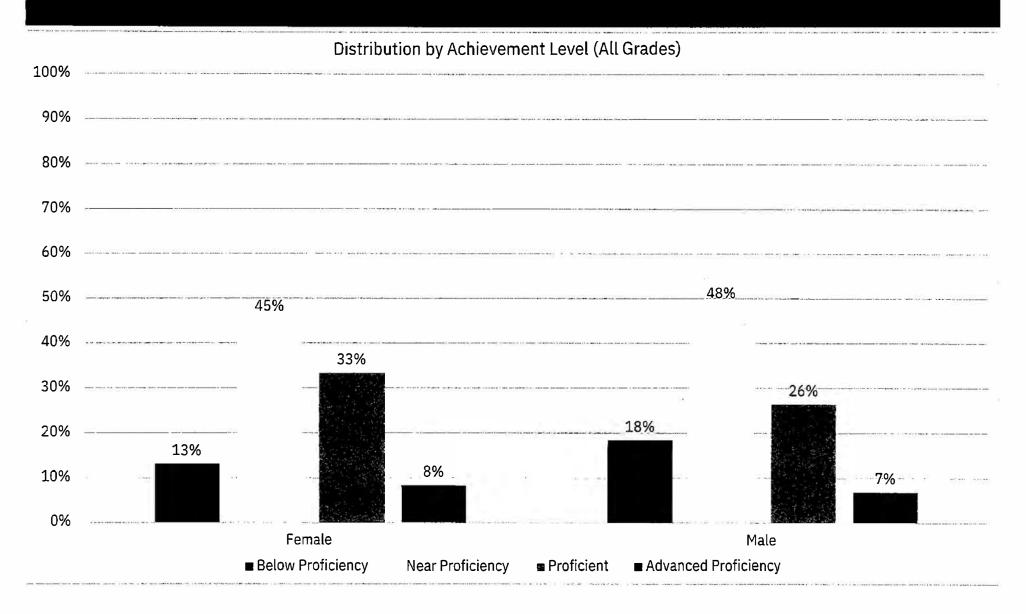

# Spring NJSLA by Subgroup Gender ELA/Language Arts

|            |              |                      |                  | Not Meeting<br>Expectations<br>(Level 1) | Partially Meeting Expectations (Level 2) | Approaching Expectations (Level 3) | Meeting Expectations (Level 4) | Exceeding<br>Expectations<br>(Level 5) |
|------------|--------------|----------------------|------------------|------------------------------------------|------------------------------------------|------------------------------------|--------------------------------|----------------------------------------|
| Grade Band | Gender       | Total Tested<br>2024 | % of Tested 2024 | 2024                                     | 2024                                     | 2024                               | 2024                           | 2024                                   |
| ES (G3-G5) | Female       | 251                  | 48%              | 6.4%                                     | 10.0%                                    | 21.5%                              | 50.2%                          | 12.0%                                  |
|            | Male         | 277                  | 52%              | 8.7%                                     | 13.4%                                    | 24.9%                              | 45.8%                          | 7.2%                                   |
|            | All Students | 528                  |                  | 7.6%                                     | 11.7%                                    | 23.3%                              | 47.9%                          | 9.5%                                   |
| 10 0       | Female       | 85                   | 50%              | 1.2%                                     | 0.0%                                     | 11:8%                              | 47.1%                          | 40.0%                                  |
| MS (G6-G8) | Male         | 85                   | 50%              | 2.4%                                     | 8.2%                                     | 9.4%                               | 50.6%                          | 29.4%                                  |
|            | All Students | 170                  | · ·              | 1.8%                                     | 4.1%                                     | 10.6%                              | 48.8%                          | 34.7%                                  |
|            | Female       | 336                  | 48%              | 5.1%                                     | 7.4%                                     | 19.0%                              | 49.4%                          | 19.0%                                  |
| All Grades | Male         | 362                  | 52%              | 7.2%                                     | 12.2%                                    | 21.3%                              | 47.0%                          | 12.4%                                  |
|            | All Students | 698                  |                  | 6.2%                                     | 9.9%                                     | 20.2%                              | 48.1%                          | 15.6%                                  |

# Spring NJSLA by Subgroup Gender Mathematics

| e bas       | 2) 12<br>10  | u sign               | Fa KA               | Not Meeting<br>Expectations<br>(Level 1) | Partially Meeting<br>Expectations<br>(Level 2) | Approaching<br>Expectations<br>(Level 3) | Meeting Expectations<br>(Level 4) | Exceeding Expectations (Level 5) |
|-------------|--------------|----------------------|---------------------|------------------------------------------|------------------------------------------------|------------------------------------------|-----------------------------------|----------------------------------|
| Grade Band  | Gender       | Total Tested<br>2024 | % of Tested<br>2024 | 2024                                     | 2024                                           | 2024                                     | 2024                              | 2024                             |
| ES (G3-G5)  | Female       | 251                  | 48%                 | 4.4%                                     | 12.0%                                          | 31.1%                                    | 45.0%                             | 7.6%                             |
|             | Male         | 277                  | 52%                 | 4.0%                                     | 11.9%                                          | 23.5%                                    | 49.8%                             | 10.8%                            |
|             | All Students | 528                  |                     | 4.2%                                     | 11.9%                                          | 27.1%                                    | 47.5%                             | 9.3%                             |
|             | Female       | 85                   | 50%                 | 0.0%                                     | 4.7%                                           | 24.7%                                    | 58.8%                             | 11.8%                            |
| M\$ (G6-G8) | Male         | 85                   | 50%                 | 2.4%                                     | 12.9%                                          | 10.6%                                    | 55.3%                             | 18.8%                            |
| #           | All Students | 170                  | 1                   | 1.2%                                     | 8.8%                                           | 17.6%                                    | 57.1%                             | 15.3%                            |
| All Grades  | Female       | 336                  | 48%                 | 3.3%                                     | 10.1%                                          | 29.5%                                    | 48.5%                             | 8.6%                             |
|             | Male         | 362                  | 52%                 | 3.6%                                     | 12.2%                                          | 20.4%                                    | 51.1%                             | 12.7%                            |
|             | All Students | 698                  |                     | 3.4%                                     | 11.2%                                          | 24.8%                                    | 49.9%                             | 10.7%                            |