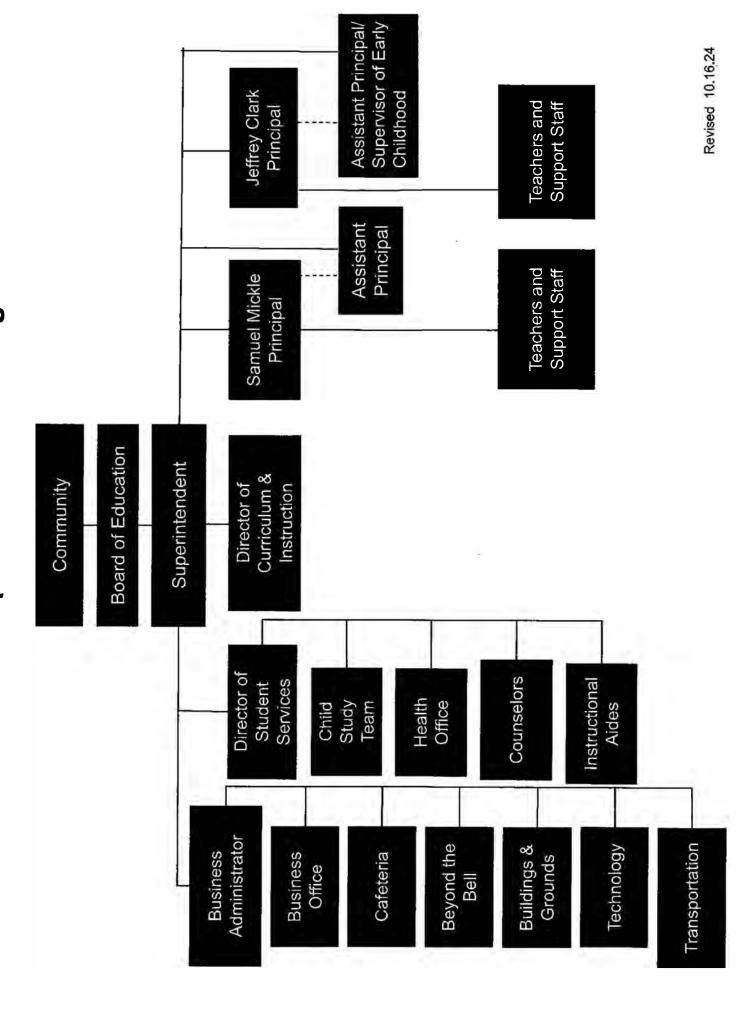

### PERSONNEL: (continued)

On motion by Schonewise, second by O'Brien, and carried by unanimous roll call vote, the Board approved the following: (Attachment – 10)

- The creation of the Director of Student Services position and job description.
- Revision of the Jeffrey Clark School Assistant Principal job title to the Jeffrey Clark School Assistant Principal/Supervisor of Early Childhood Education along with the revised job description.
- The revised Organizational Chart, effective January 1, 2025.