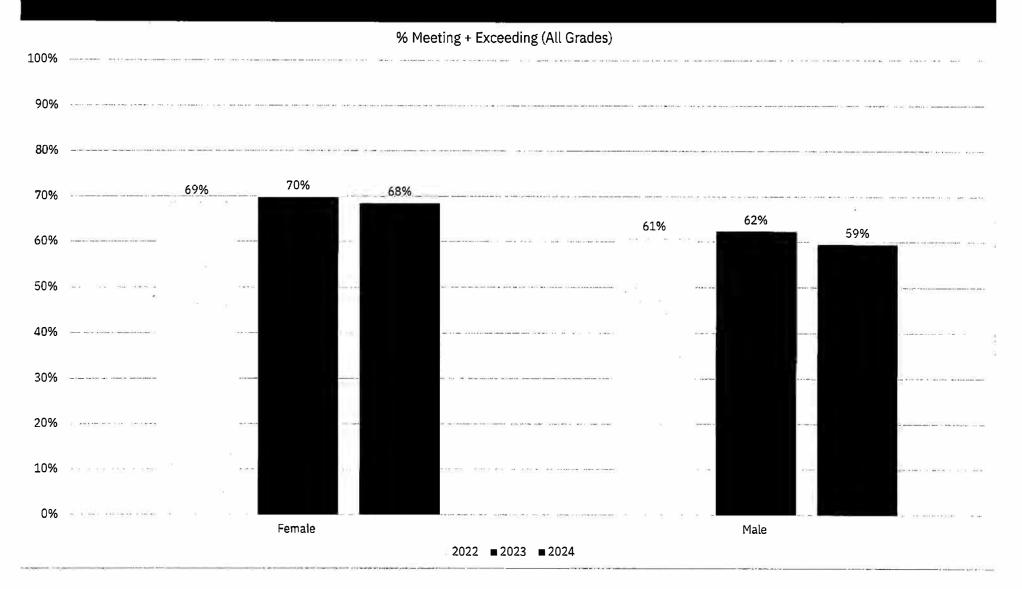

# Spring NJSLA by Subgroup Gender ELA/Language Arts

|            |              |                      |                  | Not Meeting<br>Expectations<br>(Level 1) | Partially Meeting Expectations (Level 2) | Approaching Expectations (Level 3) | Meeting Expectations (Level 4) | Exceeding<br>Expectations<br>(Level 5) |
|------------|--------------|----------------------|------------------|------------------------------------------|------------------------------------------|------------------------------------|--------------------------------|----------------------------------------|
| Grade Band | Gender       | Total Tested<br>2024 | % of Tested 2024 | 2024                                     | 2024                                     | 2024                               | 2024                           | 2024                                   |
| ES (G3-G5) | Female       | 251                  | 48%              | 6.4%                                     | 10.0%                                    | 21.5%                              | 50.2%                          | 12.0%                                  |
|            | Male         | 277                  | 52%              | 8.7%                                     | 13.4%                                    | 24.9%                              | 45.8%                          | 7.2%                                   |
|            | All Students | 528                  |                  | 7.6%                                     | 11.7%                                    | 23.3%                              | 47.9%                          | 9.5%                                   |
| 10 0       | Female       | 85                   | 50%              | 1.2%                                     | 0.0%                                     | 11:8%                              | 47.1%                          | 40.0%                                  |
| MS (G6-G8) | Male         | 85                   | 50%              | 2.4%                                     | 8.2%                                     | 9.4%                               | 50.6%                          | 29.4%                                  |
|            | All Students | 170                  | · ·              | 1.8%                                     | 4.1%                                     | 10.6%                              | 48.8%                          | 34.7%                                  |
|            | Female       | 336                  | 48%              | 5.1%                                     | 7.4%                                     | 19.0%                              | 49.4%                          | 19.0%                                  |
| All Grades | Male         | 362                  | 52%              | 7.2%                                     | 12.2%                                    | 21.3%                              | 47.0%                          | 12.4%                                  |
|            | All Students | 698                  |                  | 6.2%                                     | 9.9%                                     | 20.2%                              | 48.1%                          | 15.6%                                  |

# EAST GREENWICH 2023-24 Spring NJSLA by Subgroup Gender ELA/Language Arts

# EAST GREENWICH Spring NJSLA by Subgroup Gender ELA/Language Arts